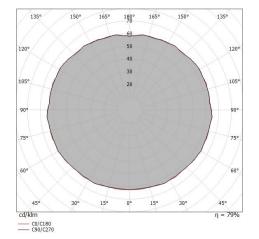

The device features protection class II and can be wall lights or ceilingmounted.

| Illuminotechnical Features |         |
|----------------------------|---------|
| Light Output Ratio (LOR)   | 77 %    |
| Luminous flux (source)     | 700 lm  |
| Luminaire luminous flux    | 545 lm  |
| Consumption                | 46 W    |
| Luminaire efficacy         | 15 lm/W |
| Colour rendering index     | 100 Ra  |
|                            |         |

| OPTICAL                     |             |
|-----------------------------|-------------|
| Light distribution simmetry | Symmetrical |
| C0/C180 optics              | 180°        |