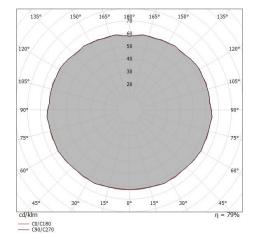

The device features protection class II and can be wall lights or ceilingmounted.

| Illuminotechnical Features |          |
|----------------------------|----------|
| Light Output Ratio (LOR)   | 77 %     |
| Luminous flux (source)     | 700 lm   |
| Luminaire luminous flux    | 545 lm   |
| Consumption                | 46 W     |
| Luminaire efficacy         | 15 lm/W  |
| Colour rendering index     | 100 Ra   |
|                            | <u> </u> |

| OPTICAL                     |             |
|-----------------------------|-------------|
| Light distribution simmetry | Symmetrical |
| C0/C180 optics              | 180°        |