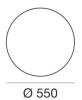

## Ceiling Lights | 220-240 V | 1xE27 10126

| Technical data                                 |                          |
|------------------------------------------------|--------------------------|
| Туре                                           | Surface                  |
| Installation position                          | Wall lights -<br>Ceiling |
| Installation environment                       | Indoor                   |
| Lamp cap                                       | 1 x E27 Max 46W          |
| Frequency                                      | 50-60 Hz                 |
| Optics                                         | General Lighting         |
| Light emission direction                       | downward                 |
| Safety class                                   | 2                        |
| IP                                             | IP20                     |
| IK                                             | IK10                     |
| Glow wire test                                 | 650°                     |
| Direct mounting on normally flammable surfaces | Yes                      |
| CE                                             | Yes                      |
| ETL                                            | No                       |
| Fire Rated (BS 476 PT21 compliant)             | No                       |
| Induction                                      | No                       |
| Emergency mode                                 | No                       |
| Motion sensor                                  | No                       |
| Directional                                    | No                       |
| Tilting                                        | No                       |
| Walk-over                                      | No                       |
| Drive-over                                     | No                       |