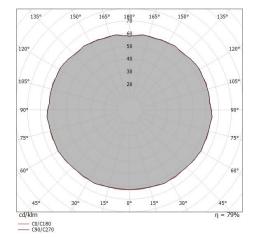

The device features protection class II and can be ceiling-mounted.

| Illuminotechnical Features |         |
|----------------------------|---------|
| Light Output Ratio (LOR)   | 77 %    |
| Luminous flux (source)     | 915 lm  |
| Luminaire luminous flux    | 712 lm  |
| Consumption                | 57 W    |
| Luminaire efficacy         | 16 lm/W |
| Colour rendering index     | 100 Ra  |
|                            |         |

| OPTICAL                     |             |
|-----------------------------|-------------|
| Light distribution simmetry | Symmetrical |
| C0/C180 optics              | 180°        |