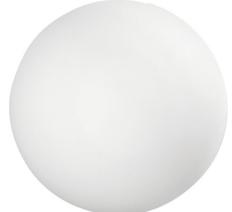

## Ceiling Lights | 220-240 V | 1xE27 10128

Double emission ceiling lights for indoor application. Compatibility: LED lamp, compact fluo 30 W, halogen 57 W; lamp cap 1xE27.

The diffuser is made of pe; the mounting frame is made of pe, with a white finish. The ingress protection degree is IP20; the total weight is of  $7.050\ kg$ .