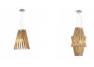

### Description

Pendant lamp whose light is discreetly diffused from a frame decorated with laths of Ayous wood. Structure and stem in powderpainted metal, or structure in powder-painted metal with stem in Toulipier wood.

### Material

Wood - Metal

### Available diffuser colours

Light wood colour