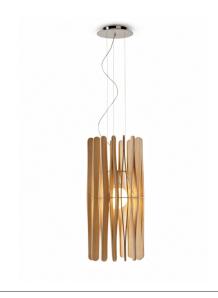

### Description

Pendant lamp whose light is discreetly diffused from a frame decorated with laths of Ayous wood. Structure and stem in powderpainted metal, or structure in powder-painted metal with stem in Toulipier wood.

### Material

Wood - Metal

### Available diffuser colours

Light wood colour