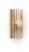

### Description

Pendant lamp whose light is discreetly diffused from a frame decorated with laths of Ayous wood. Structure and stem in powderpainted metal, or structure in powder-painted metal with stem in Toulipier wood.

### Material

Wood - Metal

### Available diffuser colours

Light wood colour