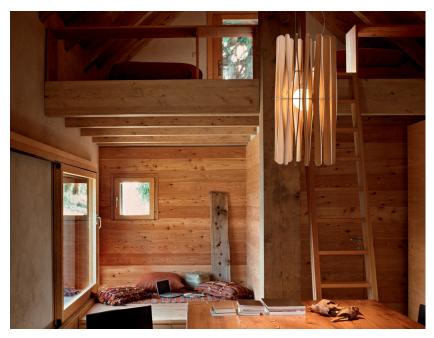

### Description

Pendant lamp whose light is discreetly diffused from a frame decorated with laths of Ayous wood. Structure and stem in powderpainted metal, or structure in powder-painted metal with stem in Toulipier wood.

### Available diffuser colours

Light wood colour

#### Available structure colours

Anodized