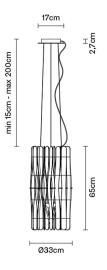

# :Fabbian

## **STICK**

## F23A0169

Matali Crasset





### Description

Pendant lamp whose light is discreetly diffused from a frame decorated with laths of Ayous wood. Structure and stem in powderpainted metal, or structure in powder-painted metal with stem in Toulipier wood.

Voltage 220-240V Socket 1xE27

### Light source and alternative bulbs

cod. A10231C01

E27 1x24W

Energetic class A+





### Included accessories

Bulb

Weight Net: 2.04 kg Gross: 2.15 kg

### Packaging

Volume: 0.095 m<sup>3</sup> Number of boxes: 2

### Specs

**IP**20



#### **Dimensions**



### Material

Wood - Metal

### Available diffuser colours

Light wood colour

#### Available structure colours

Anodized

### In the same family





Table



Floor



Floor



Pendant



Pendant

Wal