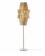

### Description

Pendant lamp whose light is discreetly diffused from a frame decorated with laths of Ayous wood. Structure and stem in powderpainted metal, or structure in powder-painted metal with stem in Toulipier wood.

### Material

Wood - Metal

### Available diffuser colours

Light wood colour