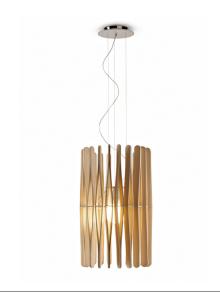

# :Fabbian

## **STICK**

# F23A0269

Matali Crasset





## Description

Pendant lamp whose light is discreetly diffused from a frame decorated with laths of Ayous wood. Structure and stem in powderpainted metal, or structure in powder-painted metal with stem in Toulipier wood.

Voltage 220-240V

Socket

1xF27

## Light source and alternative bulbs

cod. A10231C01

E27 1x24W

Energetic class A+





#### Included accessories

Bulb

Weight Net: 2.33 kg Gross: 2.44 kg

## Packaging

Volume: 0.139 m<sup>3</sup> Number of boxes: 2

## Specs

**IP**20



#### **Dimensions**



## Material

Wood - Metal

## Available diffuser colours

Light wood colour

#### Available structure colours

Anodized

# In the same family





Table



Floor



Floor



Pendant



Pendant

oor Wa