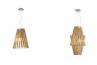

## Description

Pendant lamp whose light is discreetly diffused from a frame decorated with laths of Ayous wood. Structure and stem in powderpainted metal, or structure in powder-painted metal with stem in Toulipier wood.

## Material

Wood - Metal

## Available diffuser colours

Light wood colour