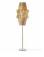

## Description

Pendant lamp whose light is discreetly diffused from a frame decorated with laths of Ayous wood. Structure and stem in powderpainted metal, or structure in powder-painted metal with stem in Toulipier wood.

## Material

Wood - Metal

## Available diffuser colours

Light wood colour

#### Available structure colours

Anodized