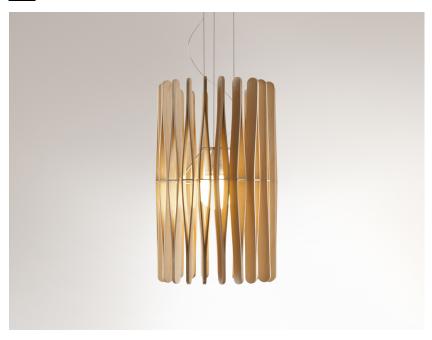

## Description

Pendant lamp whose light is discreetly diffused from a frame decorated with laths of Ayous wood. Structure and stem in powderpainted metal, or structure in powder-painted metal with stem in Toulipier wood.