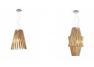

#### Description

Pendant lamp whose light is discreetly diffused from a frame decorated with laths of Ayous wood. Structure and stem in powderpainted metal, or structure in powder-painted metal with stem in Toulipier wood.

## In the same family

Table

Floor

Floor

Pendant

Pendant