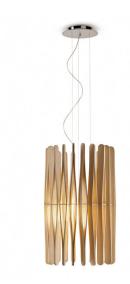

#### Description

Pendant lamp whose light is discreetly diffused from a frame decorated with laths of Ayous wood. Structure and stem in powderpainted metal, or structure in powder-painted metal with stem in Toulipier wood.

#### Material

Wood - Metal

#### Available diffuser colours

Light wood colour