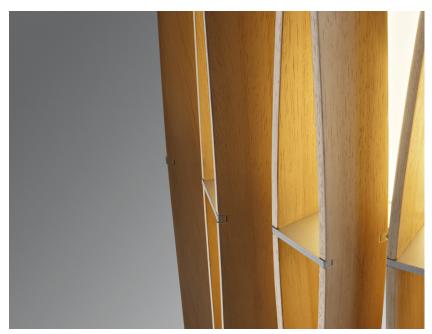

#### Description

Pendant lamp whose light is discreetly diffused from a frame decorated with laths of Ayous wood. Structure and stem in powderpainted metal, or structure in powder-painted metal with stem in Toulipier wood.

#### Material

Wood - Metal

#### Available diffuser colours

Light wood colour