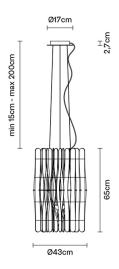

#### **Dimensions**

#### Description

Pendant lamp whose light is discreetly diffused from a frame decorated with laths of Ayous wood. Structure and stem in powderpainted metal, or structure in powder-painted metal with stem in Toulipier wood.