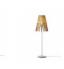

## **STICK**

## F23A0769

Matali Crasset

#### Description

Pendant lamp whose light is discreetly diffused from a frame decorated with laths of Ayous wood. Structure and stem in powderpainted metal, or structure in powder-painted metal with stem in Toulipier wood.