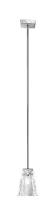

# **:** Fabbian

# VICKY D69A9900

### Nicola Design





#### Description

Pendant lamp with crystal diffuser. Polished chrome-plated finishes.



#### Dimensions



**Voltage** 220-240V

Socket 1xG9

# Light source and alternative bulbs cod. A11004C20

G9 1x60W HSGS

#### Energetic class D

#### Not included accessories Bulb

Weight Net: 2 kg Gross: 2.98 kg **Packaging** Volume: 0.035 m<sup>3</sup> Number of boxes: 1

Specs

EAC IP20

## Material

Crystal glass - Metal

Available diffuser colours

### Available structure colours

Chrome

#### In the same family



Fabbian s.r.l. | via Santa Brigida 50, 31023 Castelminio di Resana (TV) Italy | tel. +39 0423 4848 | fax +39 0423 484395 | www.fabbian.com | info@fabbian.com

Pictures, descriptions, dimensions and technical data have to be considered as purely indicative. While maintaining the basic characteristics of the product, the manufacturer reserves the right to make modification