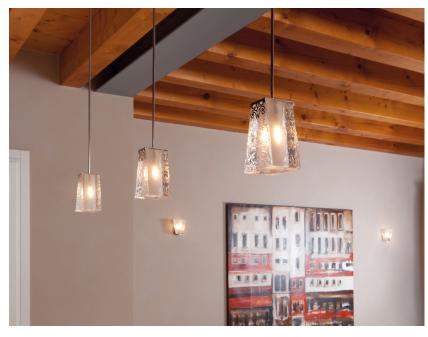

#### Description

Pendant lamp with crystal diffuser. Polished chrome-plated finishes.