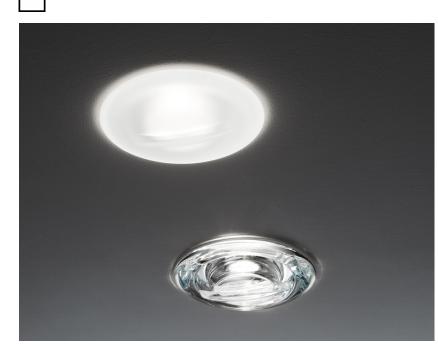

## Dimensions

**Description** Downlight with satin crystal diffuser.

| la la sur a di sa la silla a                                           |                                                                                           |
|------------------------------------------------------------------------|-------------------------------------------------------------------------------------------|
| l alternative bulbs                                                    | Available diffuser colours                                                                |
| cod. A10705C01                                                         | Transparent                                                                               |
| GU5,3 1x5W                                                             | White                                                                                     |
| Energetic class A+                                                     |                                                                                           |
| ∏⊧ <b>LED</b>                                                          |                                                                                           |
| Not included accessories Bulb                                          | In the same family                                                                        |
|                                                                        |                                                                                           |
| <b>Packaging</b><br>Volume: 0.008 m <sup>3</sup><br>Number of boxes: 1 | Blow Cheope Cindy Eli Lazar                                                               |
|                                                                        |                                                                                           |
|                                                                        | GU5,3 1x5W<br>Energetic class A+<br>essories<br>Packaging<br>Volume: 0.008 m <sup>3</sup> |