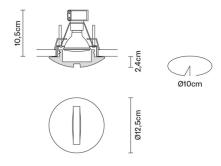

## Dimensions

**Description** Downlight with satin crystal diffuser.

| la la sur a di sa la silla a                                           |                                                                                           |
|------------------------------------------------------------------------|-------------------------------------------------------------------------------------------|
| l alternative bulbs                                                    | Available diffuser colours                                                                |
| cod. A10705C01                                                         | Transparent                                                                               |
| GU5,3 1x5W                                                             | White                                                                                     |
| Energetic class A+                                                     |                                                                                           |
| ∏⊧ <b>LED</b>                                                          |                                                                                           |
| Not included accessories Bulb                                          | In the same family                                                                        |
|                                                                        |                                                                                           |
| <b>Packaging</b><br>Volume: 0.008 m <sup>3</sup><br>Number of boxes: 1 | Blow Cheope Cindy Eli Lazar                                                               |
|                                                                        |                                                                                           |
|                                                                        | GU5,3 1x5W<br>Energetic class A+<br>essories<br>Packaging<br>Volume: 0.008 m <sup>3</sup> |