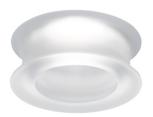

## Light source and alternative bulbs

Downlight with satin crystal diffuser.

LED 1x10W-40° WHITE 2700K 1000lm Cri >80

Material

White

Crystal glass

Energetic class A++

Included accessories