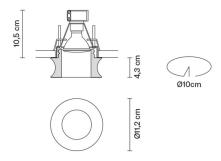

## **:** Fabbian

## FARETTI **D27F5401**

Pamio Design / Luca Scacchetti





## Dimensions



Voltage 500mA

## Light source and alternative bulbs

Downlight with satin crystal diffuser.

LED 1x10W-40° WHITE 2700K 1000lm Cri >80



Material

White

Crystal glass

Energetic class A++



Included accessories

Not included accessories

Weight Net: 0.86 kg Gross: 0.98 kg

**Packaging** Volume: 0.008 m<sup>3</sup> Number of boxes: 1





In the same family



Fabbian s.r.l. | via Santa Brigida 50, 31023 Castelminio di Resana (TV) Italy | tel. +39 0423 4848 | fax +39 0423 484395 | www.fabbian.com | info@fabbian.com

Pictures, descriptions, dimensions and technical data have to be considered as purely indicative. While maintaining the basic characteristics of the product, the manufacturer reserves the right to make modifications at any time with the sole aim of improvement