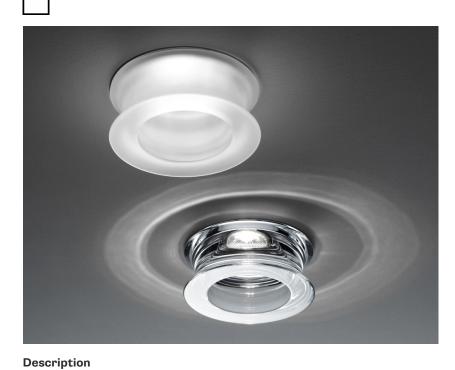

## FARETTI **D27F5401**

Pamio Design / Luca Scacchetti

## Light source and alternative bulbs

Downlight with satin crystal diffuser.

LED 1x10W-40° WHITE 2700K 1000lm Cri >80

Material

White

Crystal glass

Energetic class A++

Included accessories