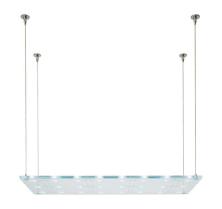

## SOSPESA

## D42A1900

Paolo De Lucchi / Lisa Bellon

Dimensions

Material

Glass - Metal

Transparent

Chrome

Available diffuser colours

Available structure colours

**Voltage** 220-240V

Socket 24xG4

Light source and alternative bulbs cod. A10307C01

G4 24x2W

Energetic class A+

Included accessories Electronic transformer Not included accessories Bulb