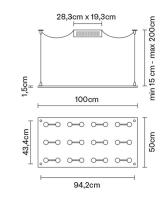

## D42A1900

Paolo De Lucchi / Lisa Bellon

Dimensions

Material

Glass - Metal

Transparent

Chrome

Available diffuser colours

Available structure colours

**Voltage** 220-240V

Socket 24xG4

Light source and alternative bulbs cod. A10307C01

G4 24x2W

Energetic class A+

Included accessories Electronic transformer Not included accessories Bulb

Weight Net: 20.45 kg Gross: 22.71 kg

**Packaging** Volume: 0.132 m<sup>3</sup> Number of boxes: 2

Specs

Fabbian s.r.l. | via Santa Brigida 50, 31023 Castelminio di Resana (TV) Italy | tel. +39 0423 4848 | fax +39 0423 484395 | www.fabbian.com | info@fabbian.com