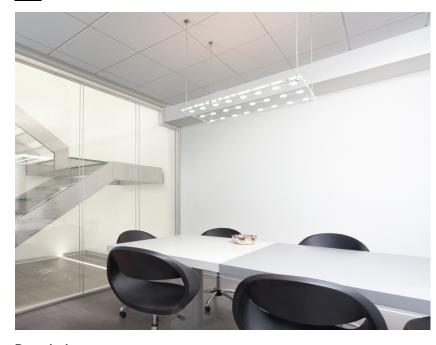

## SOSPESA

## D42A1900

Paolo De Lucchi / Lisa Bellon

Dimensions

Material

Glass - Metal

Transparent

Chrome

Available diffuser colours