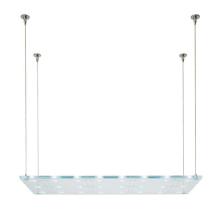

## D42A0500

Paolo De Lucchi / Lisa Bellon

Dimensions

**Voltage** 220-240V

Socket 24xG4

Light source and alternative bulbs cod. A10302C10

G4 24x20W HSGS

Energetic class C

Included accessories Electronic transformer Not included accessories Bulb

Weight Net: 21.8 kg Gross: 24.28 kg

**Packaging** Volume: 0.143 m<sup>3</sup> Number of boxes: 2 **Material** Glass - Metal

Available diffuser colours

Transparent

Available structure colours

Specs

Fabbian s.r.l. | via Santa Brigida 50, 31023 Castelminio di Resana (TV) Italy | tel. +39 0423 4848 | fax +39 0423 484395 | www.fabbian.com | info@fabbian.com