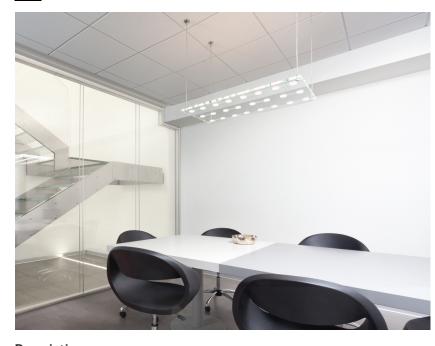

## D42A0500

Paolo De Lucchi / Lisa Bellon

Dimensions

**Voltage** 220-240V

Socket 24xG4

Light source and alternative bulbs cod. A10302C10

G4 24x20W HSGS

Energetic class C

Included accessories Electronic transformer Not included accessories Bulb

Weight Net: 21.8 kg Gross: 24.28 kg

**Packaging** Volume: 0.143 m<sup>3</sup> Number of boxes: 2 **Material** Glass - Metal

Available diffuser colours

Transparent

Available structure colours

Specs

Fabbian s.r.l. | via Santa Brigida 50, 31023 Castelminio di Resana (TV) Italy | tel. +39 0423 4848 | fax +39 0423 484395 | www.fabbian.com | info@fabbian.com