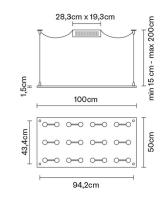

## D42A0500

Paolo De Lucchi / Lisa Bellon

Dimensions

**Voltage** 220-240V

Socket 24xG4

Light source and alternative bulbs cod. A10302C10

G4 24x20W HSGS

Energetic class C