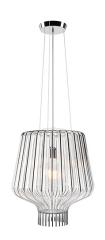

### Description

Pendant lamp with transparent blown glass diffuser with chrome-plated metal structure.