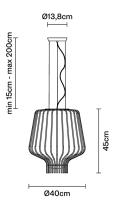

### **Dimensions**

Socket Voltage 220-240V Light source and alternative bulbs cod. A10208C12 cod. A10218C10

E27 1x150W E27 1x30W HSGST **FBT** 

Energetic class D Energetic class A

Not included accessories Bulb