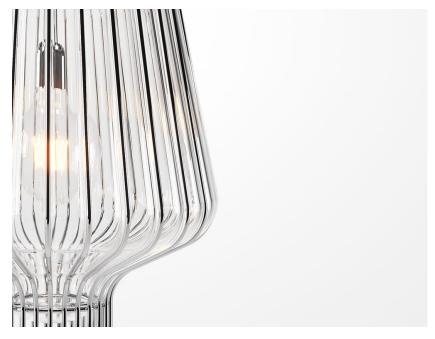

### Description

Pendant lamp with transparent blown glass diffuser with chrome-plated metal structure.