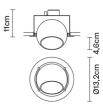

# :Fabbian

## **BELUGA COLOUR**

# D57F0141

Marc Sadler







#### **Dimensions**



#### Description

Downlight with adjustable varnished crystal copper painted diffuser. Black painted metal structure with polished chrome-plated metal ring.





### Not included accessories

Bulb

| Weight<br>Net: 1.07 kg<br>Gross: 1.19 kg |   |              |                |                              | Packaging<br>Volume: 0.008 m³<br>Number of boxes: 1 |  |
|------------------------------------------|---|--------------|----------------|------------------------------|-----------------------------------------------------|--|
| Specs                                    | } |              |                |                              |                                                     |  |
| EAC                                      |   | <b>IP</b> 20 | TEMPERED GLASS | 360°<br>ADJU