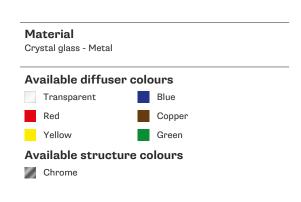

#### Description

Downlight with adjustable varnished crystal copper painted diffuser. Black painted metal structure with polished chrome-plated metal ring.