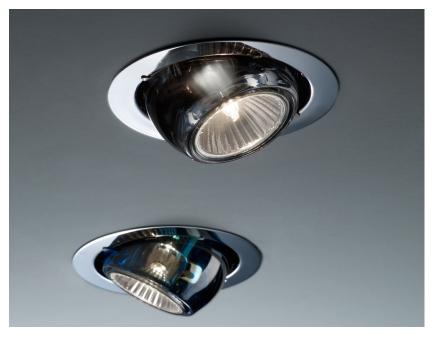

#### Description

Downlight with adjustable varnished crystal copper painted diffuser. Black painted metal structure with polished chrome-plated metal ring.