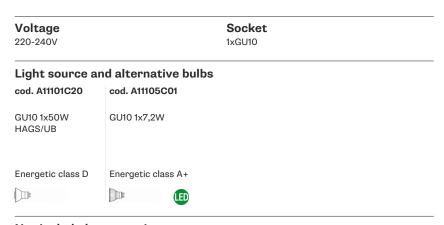

### Not included accessories

Bulb

| Weight<br>Net: 1.07 kg<br>Gross: 1.19 kg |   |              |                |                              | Packaging<br>Volume: 0.008 m³<br>Number of boxes: 1 |  |
|------------------------------------------|---|--------------|----------------|------------------------------|-----------------------------------------------------|--|
| Specs                                    | } |              |                |                              |                                                     |  |
| EAC                                      |   | <b>IP</b> 20 | TEMPERED GLASS | 360°<br>ADJUSTABLE<br>SYSTEM | 0.5 m                                               |  |