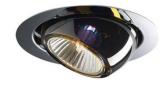

#### Description

Downlight with adjustable varnished crystal copper painted diffuser. Black painted metal structure with polished chrome-plated metal ring.