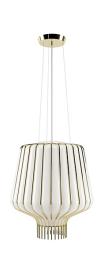

### Dimensions

**Material** Glass - Metal

**Description** Pendant lamp with white blown glass diffuser with gold-plated metal structure.

| <b>Voltage</b><br>220-240V         |                                        | Socket<br>1xE27                                           |  |
|------------------------------------|----------------------------------------|-----------------------------------------------------------|--|
| Light source a cod. A10208C12      | nd alternative bulbs<br>cod. A10218C10 |                                                           |  |
| E27 1x150W<br>HSGST                | E27 1x30W<br>FBT                       |                                                           |  |
| Energetic class D                  | Energetic class A                      |                                                           |  |
|                                    |                                        |                                                           |  |
| Not included a<br>Bulb             | ccessories                             |                                                           |  |
| Weight<br>Net: 0 kg<br>Gross: 0 kg |                                        | Packaging<br>Volume: 0 m <sup>3</sup><br>Number of boxes: |  |