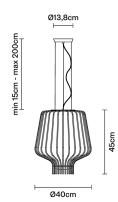

### Dimensions

**Material** Glass - Metal

**Description** Pendant lamp with white blown glass diffuser with gold-plated metal structure.

| <b>Voltage</b><br>220-240V         |                                        | Socket<br>1xE27                                           |  |
|------------------------------------|----------------------------------------|-----------------------------------------------------------|--|
| Light source a cod. A10208C12      | nd alternative bulbs<br>cod. A10218C10 |                                                           |  |
| E27 1x150W<br>HSGST                | E27 1x30W<br>FBT                       |                                                           |  |
| Energetic class D                  | Energetic class A                      |                                                           |  |
|                                    |                                        |                                                           |  |
| Not included a<br>Bulb             | ccessories                             |                                                           |  |
| Weight<br>Net: 0 kg<br>Gross: 0 kg |                                        | Packaging<br>Volume: 0 m <sup>3</sup><br>Number of boxes: |  |