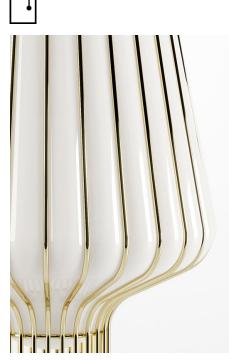

### Dimensions

**Material** Glass - Metal

**Description** Pendant lamp with white blown glass diffuser with gold-plated metal structure.

| <b>Voltage</b><br>220-240V         |                                        | Socket<br>1xE27                                           |  |
|------------------------------------|----------------------------------------|-----------------------------------------------------------|--|
| Light source a cod. A10208C12      | nd alternative bulbs<br>cod. A10218C10 |                                                           |  |
| E27 1x150W<br>HSGST                | E27 1x30W<br>FBT                       |                                                           |  |
| Energetic class D                  | Energetic class A                      |                                                           |  |
|                                    |                                        |                                                           |  |
| Not included a<br>Bulb             | ccessories                             |                                                           |  |
| Weight<br>Net: 0 kg<br>Gross: 0 kg |                                        | Packaging<br>Volume: 0 m <sup>3</sup><br>Number of boxes: |  |