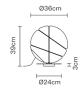

## :Fabbian

## ARMILLA **F50B0501**

Lorenzo Truant







## Dimensions



## **Description** Table lamp with shiny white blow glass diffuser and gold-plated metal structure.

| <b>Voltage</b><br>220-240V         | Socket<br>1xE27                                                    | <b>Material</b><br>Glass - Metal |
|------------------------------------|--------------------------------------------------------------------|----------------------------------|
| Light source and alternative bulbs |                                                                    | Available diffuser colours       |
| cod. A10208C12                     | cod. A10231C01                                                     | White                            |
| E27 1x150W<br>HSGST                | E27 1×18W                                                          |