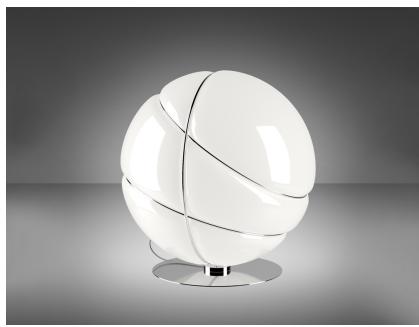

## **Description** Table lamp with shiny white blow glass diffuser and gold-plated metal structure.

| <b>Voltage</b><br>220-240V         | Socket<br>1xE27                                                    | <b>Material</b><br>Glass - Metal |
|------------------------------------|--------------------------------------------------------------------|----------------------------------|
| Light source and alternative bulbs |                                                                    | Available diffuser colours       |
| cod. A10208C12                     | cod. A10231C01                                                     | White                            |
| E27 1x150W<br>HSGST                | E27 1×18W                                                          |                                  |
|                                    |                                                                    | Available structure colours      |
| Energetic class D                  | Energetic class A+                                                 | Bronze                           |
|                                    |                                                                    | Chrome                           |
|                                    |                                                                    | Gold                             |
| Not included accessories           |                                                                    | In the same family               |
| Bulb                               |                                                                    | •                                |
|                                    |                                                                    |                                  |
|                                    |                                                                    |                                  |
| Weight Lamp<br>Net: 0 kg           | <b>Packaging</b><br>Gross weight: 0 kg<br>Volume: 0 m <sup>3</sup> | Pendant                          |
| Net. O Kg                          | Volume: 0 m°                                                       |                                  |