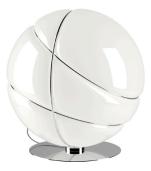

## **Description** Table lamp with shiny white blow glass diffuser and gold-plated metal structure.

| <b>Voltage</b><br>220-240V         | Socket<br>1xE27                                                    | <b>Material</b><br>Glass - Metal |
|------------------------------------|--------------------------------------------------------------------|----------------------------------|
| Light source and alternative bulbs |                                                                    | Available diffuser colours       |
| cod. A10208C12                     | cod. A10231C01                                                     | White                            |
| E27 1x150W<br>HSGST                | E27 1×18W                                                          |                                  |
|                                    |                                                                    | Available structure colours      |
| Energetic class D                  | Energetic class A+                                                 | Bronze                           |
|                                    |                                                                    | Chrome                           |
|                                    |                                                                    | Gold                             |
| Not included accessories           |                                                                    | In the same family               |
| Bulb                               |                                                                    | •                                |
|                                    |                                                                    |                                  |
|                                    |                                                                    |                                  |
| Weight Lamp<br>Net: 0 kg           | <b>Packaging</b><br>Gross weight: 0 kg<br>Volume: 0 m <sup>3</sup> | Pendant                          |
| Net. O Kg                          | Volume: 0 m°                                                       |                                  |