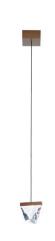

# : Fabbian

# **TRIPLA**

# F41A0176

Desall / Devis Busato & Giulia Ciccarese





### Description

Pendant lamp with crystal diffuser. Bronze painted aluminium structure.



#### **Dimensions**



## Voltage

220-240V

### Dimmable LED

PUSH 1..10V

### Light source and alternative bulbs

LED 1x4.3W-120° WHITE 3000K 540lm Cri >80

Energetic class A++





# Included accessories

LED

Dimmable electronic driver

# Weight

Net: 0.91 kg Gross: 0.98 kg

### **Packaging**

Volume: 0.004 m<sup>3</sup> Number of boxes: 1

### Specs

**IP**40

### Material

Crystal - Aluminium

### Available diffuser colours

Transparent

#### Available structure colours

Polished aluminium

Anthracite
Bronze

### In the same family