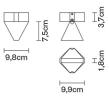

# :Fabbian

## TRIPLA

# F41E0121

Desall / Devis Busato & Giulia Ciccarese









#### Description

Ceiling lamp with transparent crystal glass diffuser. Anthracite painted aluminium structure.



220-240V

## Dimmable LED

PUSH 1..10V

## Light source and alternative bulbs

LED 1x4.3W-120° WHITE 3000K 540lm Cri >80 Material

# Crystal - Aluminium

Available diffuser colours

Available structure colours

Polished aluminium

Transparent

Energetic class A++





#### Emme EC

Included accessories

Dimmable electronic driver

## In the same family

Anthracite Bronze



Weight

Net: 0.8 kg Gross: 0.87 kg

## Packaging

Volume: 0.004 m<sup>3</sup> Number of boxes: 1

## Specs



**IP**40