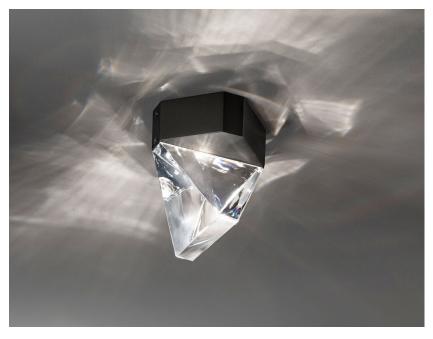

#### Description

Ceiling lamp with transparent crystal glass diffuser. Anthracite painted aluminium structure.

220-240V

# Crystal - Aluminium

Available diffuser colours

Available structure colours

Polished aluminium

Transparent

Energetic class A++