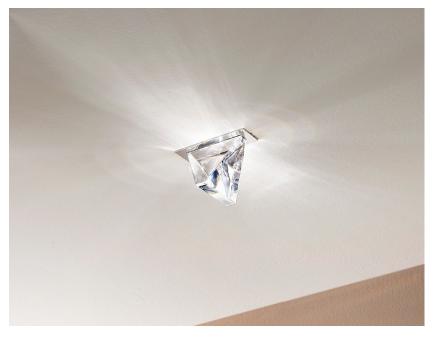

## Description

Downlight with crystal diffuser. Structure in polished aluminium.

220-240V

# Available diffuser colours

Transparent