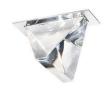

# : Fabbian

## TRIPLA

# F41F0111

Desall / Devis Busato & Giulia Ciccarese







### **Dimensions**



## Description

Downlight with crystal diffuser. Structure in polished aluminium.



220-240V

## **Dimmable LED**

PUSH 1..10V

## Light source and alternative bulbs

LED 1x4.3W-120° WHITE 3000K

Material

Crystal - Aluminium

540lm Cri >80

# Available diffuser colours

Transparent

## Energetic class A++





Included accessories LED

Dimmable electronic driver

# Bronze In the same family

Anthracite

Available structure colours Polished aluminium



## Weight

Net: 0.8 kg Gross: 0.87 kg

## **Packaging**

Volume: 0.004 m<sup>3</sup> Number of boxes: 1

## **Specs**





**IP**40 **IP**55