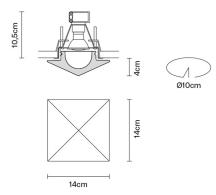

#### Dimensions

Description Downlight with transparent crystal diffuser.

| <b>Voltage</b><br>220-240V               | <b>Socket</b><br>1xGU10                                                                                                                                                                                                                                                                                                                                                                                                                                                                                                                                                                                                                                                                                                                                                                                                                                                                                                                                                                                                                                                                                                                                                                                                                                                                                                                                                                                                                                                                                                                                                                                                                                                                                                                                                                                                                                                                                                                                                                                                                                                                                                          | <b>Material</b><br>Crystal glass |
|------------------------------------------|----------------------------------------------------------------------------------------------------------------------------------------------------------------------------------------------------------------------------------------------------------------------------------------------------------------------------------------------------------------------------------------------------------------------------------------------------------------------------------------------------------------------------------------------------------------------------------------------------------------------------------------------------------------------------------------------------------------------------------------------------------------------------------------------------------------------------------------------------------------------------------------------------------------------------------------------------------------------------------------------------------------------------------------------------------------------------------------------------------------------------------------------------------------------------------------------------------------------------------------------------------------------------------------------------------------------------------------------------------------------------------------------------------------------------------------------------------------------------------------------------------------------------------------------------------------------------------------------------------------------------------------------------------------------------------------------------------------------------------------------------------------------------------------------------------------------------------------------------------------------------------------------------------------------------------------------------------------------------------------------------------------------------------------------------------------------------------------------------------------------------------|----------------------------------|
| Light source a                           | nd alternative bulbs                                                                                                                                                                                                                                                                                                                                                                                                                                                                                                                                                                                                                                                                                                                                                                                                                                                                                                                                                                                                                                                                                                                                                                                                                                                                                                                                                                                                                                                                                                                                                                                                                                                                                                                                                                                                                                                                                                                                                                                                                                                                                                             | Available dif                    |
| cod. A11102C20                           | cod. A11105C01                                                                                                                                                                                                                                                                                                                                                                                                                                                                                                                                                                                                                                                                                                                                                                                                                                                                                                                                                                                                                                                                                                                                                                                                                                                                                                                                                                                                                                                                                                                                                                                                                                                                                                                                                                                                                                                                                                                                                                                                                                                                                                                   | Transparent                      |
| GU10 1x50W<br>HAGS/UB                    | GU10 1x7,2W                                                                                                                                                                                                                                                                                                                                                                                                                                                                                                                                                                                                                                                                                                                                                                                                                                                                                                                                                                                                                                                                                                                                                                                                                                                                                                                                                                                                                                                                                                                                                                                                                                                                                                                                                                                                                                                                                                                                                                                                                                                                                                                      | White                            |
| Energetic class D                        | Energetic class A+                                                                                                                                                                                                                                                                                                                                                                                                                                                                                                                                                                                                                                                                                                                                                                                                                                                                                                                                                                                                                                                                                                                                                                                                                                                                                                                                                                                                                                                                                                                                                                                                                                                                                                                                                                                                                                                                                                                                                                                                                                                                                                               |                                  |
|                                          |                                                                                                                                                                                                                                                                                                                                                                                                                                                                                                                                                                                                                                                                                                                                                                                                                                                                                                                                                                                                                                                                                                                                                                                                                                                                                                                                                                                                                                                                                                                                                                                                                                                                                                                                                                                                                                                                                                                                                                                                                                                                                                                                  |                                  |
| Not included accessories Bulb            |                                                                                                                                                                                                                                                                                                                                                                                                                                                                                                                                                                                                                                                                                                                                                                                                                                                                                                                                                                                                                                                                                                                                                                                                                                                                                                                                                                                                                                                                                                                                                                                                                                                                                                                                                                                                                                                                                                                                                                                                                                                                                                                                  | In the same                      |
|                                          |                                                                                                                                                                                                                                                                                                                                                                                                                                                                                                                                                                                                                                                                                                                                                                                                                                                                                                                                                                                                                                                                                                                                                                                                                                                                                                                                                                                                                                                                                                                                                                                                                                                                                                                                                                                                                                                                                                                                                                                                                                                                                                                                  |                                  |
| Weight<br>Net: 1.06 kg<br>Gross: 1.18 kg | <b>Packaging</b><br>Volume: 0.008<br>Number of box                                                                                                                                                                                                                                                                                                                                                                                                                                                                                                                                                                                                                                                                                                                                                                                                                                                                                                                                                                                                                                                                                                                                                                                                                                                                                                                                                                                                                                                                                                                                                                                                                                                                                                                                                                                                                                                                                                                                                                                                                                                                               |                                  |
| Specs                                    |                                                                                                                                                                                                                                                                                                                                                                                                                                                                                                                                                                                                                                                                                                                                                                                                                                                                                                                                                                                                                                                                                                                                                                                                                                                                                                                                                                                                                                                                                                                                                                                                                                                                                                                                                                                                                                                                                                                                                                                                                                                                                                                                  |                                  |
| FHI III -                                | P20<br>P44 (150 C)] (15 |                                  |