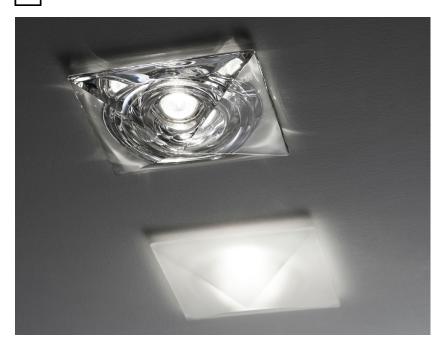

#### Dimensions

Description Downlight with transparent crystal diffuser.

| <b>Voltage</b><br>220-240V               | <b>Socket</b><br>1xGU10                                                                                                                                                                                                                                                                                                                                                                                                                                                                                                                                                                                                                                                                                                                                                                                                                                                                                                                                                                                                                                                                                                                                                                                                                                                                                                                                                                                                                                                                                                                                                                                                                                                                                                                                                                                                                                                                                                                                                                                                                                                                                                          | <b>Material</b><br>Crystal glass |
|------------------------------------------|----------------------------------------------------------------------------------------------------------------------------------------------------------------------------------------------------------------------------------------------------------------------------------------------------------------------------------------------------------------------------------------------------------------------------------------------------------------------------------------------------------------------------------------------------------------------------------------------------------------------------------------------------------------------------------------------------------------------------------------------------------------------------------------------------------------------------------------------------------------------------------------------------------------------------------------------------------------------------------------------------------------------------------------------------------------------------------------------------------------------------------------------------------------------------------------------------------------------------------------------------------------------------------------------------------------------------------------------------------------------------------------------------------------------------------------------------------------------------------------------------------------------------------------------------------------------------------------------------------------------------------------------------------------------------------------------------------------------------------------------------------------------------------------------------------------------------------------------------------------------------------------------------------------------------------------------------------------------------------------------------------------------------------------------------------------------------------------------------------------------------------|----------------------------------|
| Light source a                           | nd alternative bulbs                                                                                                                                                                                                                                                                                                                                                                                                                                                                                                                                                                                                                                                                                                                                                                                                                                                                                                                                                                                                                                                                                                                                                                                                                                                                                                                                                                                                                                                                                                                                                                                                                                                                                                                                                                                                                                                                                                                                                                                                                                                                                                             | Available dif                    |
| cod. A11102C20                           | cod. A11105C01                                                                                                                                                                                                                                                                                                                                                                                                                                                                                                                                                                                                                                                                                                                                                                                                                                                                                                                                                                                                                                                                                                                                                                                                                                                                                                                                                                                                                                                                                                                                                                                                                                                                                                                                                                                                                                                                                                                                                                                                                                                                                                                   | Transparent                      |
| GU10 1x50W<br>HAGS/UB                    | GU10 1x7,2W                                                                                                                                                                                                                                                                                                                                                                                                                                                                                                                                                                                                                                                                                                                                                                                                                                                                                                                                                                                                                                                                                                                                                                                                                                                                                                                                                                                                                                                                                                                                                                                                                                                                                                                                                                                                                                                                                                                                                                                                                                                                                                                      | White                            |
| Energetic class D                        | Energetic class A+                                                                                                                                                                                                                                                                                                                                                                                                                                                                                                                                                                                                                                                                                                                                                                                                                                                                                                                                                                                                                                                                                                                                                                                                                                                                                                                                                                                                                                                                                                                                                                                                                                                                                                                                                                                                                                                                                                                                                                                                                                                                                                               |                                  |
|                                          |                                                                                                                                                                                                                                                                                                                                                                                                                                                                                                                                                                                                                                                                                                                                                                                                                                                                                                                                                                                                                                                                                                                                                                                                                                                                                                                                                                                                                                                                                                                                                                                                                                                                                                                                                                                                                                                                                                                                                                                                                                                                                                                                  |                                  |
| Not included accessories Bulb            |                                                                                                                                                                                                                                                                                                                                                                                                                                                                                                                                                                                                                                                                                                                                                                                                                                                                                                                                                                                                                                                                                                                                                                                                                                                                                                                                                                                                                                                                                                                                                                                                                                                                                                                                                                                                                                                                                                                                                                                                                                                                                                                                  | In the same                      |
|                                          |                                                                                                                                                                                                                                                                                                                                                                                                                                                                                                                                                                                                                                                                                                                                                                                                                                                                                                                                                                                                                                                                                                                                                                                                                                                                                                                                                                                                                                                                                                                                                                                                                                                                                                                                                                                                                                                                                                                                                                                                                                                                                                                                  |                                  |
| Weight<br>Net: 1.06 kg<br>Gross: 1.18 kg | <b>Packaging</b><br>Volume: 0.008<br>Number of box                                                                                                                                                                                                                                                                                                                                                                                                                                                                                                                                                                                                                                                                                                                                                                                                                                                                                                                                                                                                                                                                                                                                                                                                                                                                                                                                                                                                                                                                                                                                                                                                                                                                                                                                                                                                                                                                                                                                                                                                                                                                               |                                  |
| Specs                                    |                                                                                                                                                                                                                                                                                                                                                                                                                                                                                                                                                                                                                                                                                                                                                                                                                                                                                                                                                                                                                                                                                                                                                                                                                                                                                                                                                                                                                                                                                                                                                                                                                                                                                                                                                                                                                                                                                                                                                                                                                                                                                                                                  |                                  |
| FHI III -                                | P20<br>P44 (150 C)] (15 |                                  |