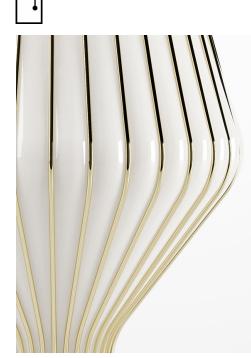

Pendant lamp with white blown glass diffuser with gold-plated metal structure.

Glass - Metal

Available diffuser colours

Transparent
White

Available structure colours

Rust
Chrome
Gold

In the same family
Pendant
Pendant
Pendant
Pendant