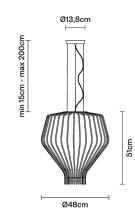

## Dimensions

Material

Socket Voltage 220-240V 1xE27 Light source and alternative bulbs cod. A10208C12 cod. A10218C10 E27 1x150W E27 1x30W HSGST FBT Energetic class A Energetic class D Not included accessories Bulb Weight Packaging Net: 0 kg Gross: 0 kg Volume: 0 m<sup>3</sup> Number of boxes: