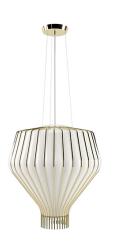

Pendant lamp with white blown glass diffuser with gold-plated metal structure.

Glass - Metal

Available diffuser colours

Transparent
White

Available structure colours

Rust
Chrome
Gold

In the same family
Pendant
Pendant
Pendant
Pendant