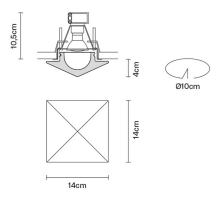

#### Dimensions

Description Downlight with satin crystal diffuser.

EAE

**IP**44

| <b>Voltage</b><br>220-240V               | <b>Soc</b><br>1×GU   | iket<br>110                                                  | <b>Material</b><br>Crystal glass |
|------------------------------------------|----------------------|--------------------------------------------------------------|----------------------------------|
| Light source a                           | nd alternative bulbs |                                                              | Available diffu                  |
| cod. A11102C20                           | cod. A11105C01       |                                                              | Transparent                      |
| GU10 1x50W<br>HAGS/UB                    | GU10 1x7,2W          |                                                              | White                            |
| Energetic class D                        | Energetic class A+   |                                                              |                                  |
|                                          |                      |                                                              |                                  |
| Not included accessories<br>Bulb         |                      |                                                              | In the same fa                   |
|                                          |                      |                                                              | 8                                |
| Weight<br>Net: 1.06 kg<br>Gross: 1.18 kg | Volu                 | <b>kaging</b><br>me: 0.008 m <sup>3</sup><br>ber of boxes: 1 | Blow Cir                         |
|                                          |                      |                                                              |                                  |
| Specs                                    | P20 (150° C (25      |                                                              |                                  |