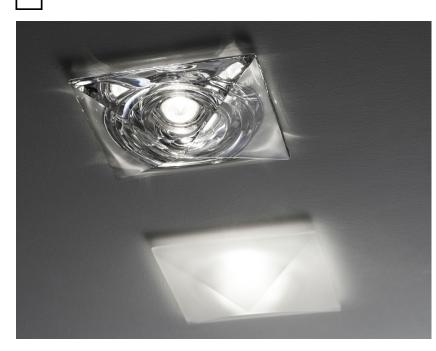

#### Dimensions

Description Downlight with satin crystal diffuser.

EAE

**IP**44

| <b>Voltage</b><br>220-240V               | <b>Soc</b><br>1×GU   | iket<br>110                                                  | <b>Material</b><br>Crystal glass |
|------------------------------------------|----------------------|--------------------------------------------------------------|----------------------------------|
| Light source a                           | nd alternative bulbs |                                                              | Available diffu                  |
| cod. A11102C20                           | cod. A11105C01       |                                                              | Transparent                      |
| GU10 1x50W<br>HAGS/UB                    | GU10 1x7,2W          |                                                              | White                            |
| Energetic class D                        | Energetic class A+   |                                                              |                                  |
|                                          |                      |                                                              |                                  |
| Not included accessories<br>Bulb         |                      |                                                              | In the same fa                   |
|                                          |                      |                                                              | 8                                |
| Weight<br>Net: 1.06 kg<br>Gross: 1.18 kg | Volu                 | <b>kaging</b><br>me: 0.008 m <sup>3</sup><br>ber of boxes: 1 | Blow Cir                         |
|                                          |                      |                                                              |                                  |
| Specs                                    | P20 (150° C (25      |                                                              |                                  |