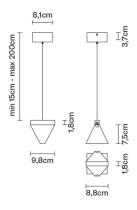

# :Fabbian

## TRIPLA

## F41A0121

Desall / Devis Busato & Giulia Ciccarese





## Description

Pendant lamp with crystal diffuser. Anthracite painted aluminium structure.



#### **Dimensions**



## Voltage

220-240V

#### Dimmable LED

PUSH 1..10V

#### Light source and alternative bulbs

LED 1x4.3W-120° WHITE 3000K 540lm Cri >80

Energetic class A++





#### Included accessories

LED

Dimmable electronic driver

# Weight

Net: 0.91 kg Gross: 0.98 kg

## Packaging

Volume: 0.004 m<sup>3</sup> Number of boxes: 1

## Specs

**IP**40

## Material

Crystal - Aluminium

#### Available diffuser colours

Transparent

#### Available structure colours

Polished aluminium

Anthracite
Bronze

#### In the same family