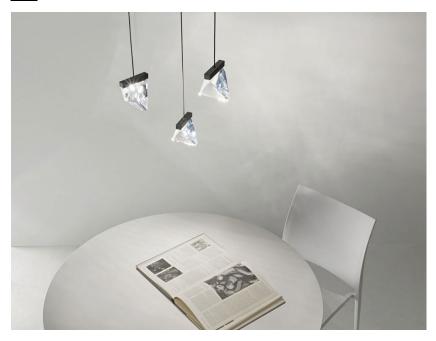

## Description

Pendant lamp with crystal diffuser. Anthracite painted aluminium structure.