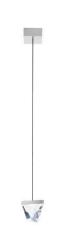

# :Fabbian

### TRIPLA

# F41A0111

Desall / Devis Busato & Giulia Ciccarese





#### Description

Pendant lamp with crystal diffuser. Structure in polished aluminium.



#### **Dimensions**



### Voltage

220-240V

#### Dimmable LED

PUSH 1..10V

#### Light source and alternative bulbs

LED 1x4.3W-120° WHITE 3000K 540lm Cri >80

Energetic class A++





## Included accessories

LED

Dimmable electronic driver

## Weight

Net: 0.91 kg Gross: 0.98 kg

### Packaging

Volume: 0.004 m<sup>3</sup> Number of boxes: 1

### Specs

**IP**40

### Material

Crystal - Aluminium

#### Available diffuser colours

Transparent

#### Available structure colours

Polished aluminium

Anthracite
Bronze

### In the same family