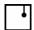

#### Description

Pendant lamp with crystal diffuser. Structure in polished aluminium.

### Material

Crystal - Aluminium

#### Available diffuser colours

Transparent

#### Available structure colours

Polished aluminium

Anthracite
Bronze