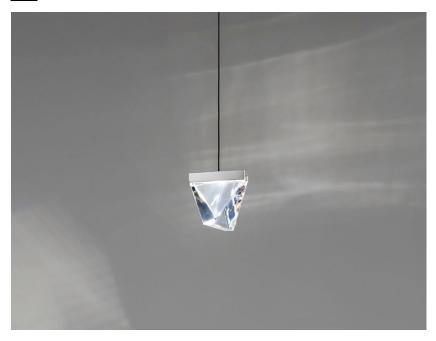

#### Description

Pendant lamp with crystal diffuser. Structure in polished aluminium.

### Material

Crystal - Aluminium

#### Available diffuser colours

Transparent

#### Available structure colours

Polished aluminium

Anthracite
Bronze