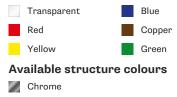

# **:** Fabbian

# BELUGA COLOUR D57F0131

Marc Sadler





#### Dimensions



#### Description

Downlight with adjustable varnished crystal blue painted diffuser. Black painted metal structure with polished chrome-plated metal ring.



#### Material Crystal glass - Metal

### Available diffuser colours



## In the same family



Fabbian s.r.l. | via Santa Brigida 50, 31023 Castelminio di Resana (TV) Italy | tel. +39 0423 4848 | fax +39 0423 484395 | www.fabbian.com | info@fabbian.com

Pictures, descriptions, dimensions and technical data have to be considered as purely indicative. While maintaining the basic characteristics of the product, the manufacturer reserves the right to make modifications at any time with the sole aim of improvement