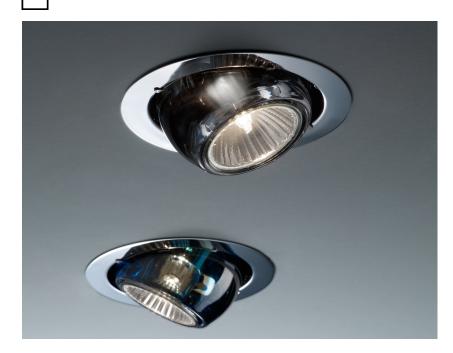

# BELUGA COLOUR D57F0131

Marc Sadler

#### Description

Downlight with adjustable varnished crystal blue painted diffuser. Black painted metal structure with polished chrome-plated metal ring.