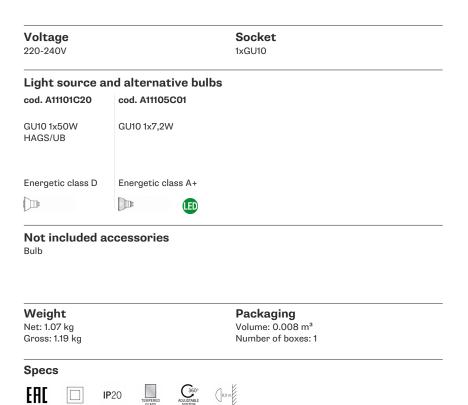

# **:** Fabbian

# BELUGA COLOUR D57F0131

Marc Sadler





#### Dimensions



#### Description

Downlight with adjustable varnished crystal blue painted diffuser. Black painted metal structure with polished chrome-plated metal ring.



#### Material Crystal glass - Metal

### Available diffuser colours



## In the same family



Fabbian s.r.l. | via Santa Brigida 50, 31023 Castelminio di Resana (TV) Italy | tel. +39 0423 4848 | fax +39 0423 484395 | www.fabbian.com | info@fabbian.com

Pictures, descriptions, dimensions and technical data have to be considered as purely indicative. While maintaining the basic characteristics of the product, the manufacturer reserves the right to make modifications at any time with the sole aim of improvement