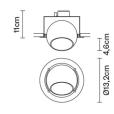

# **:** Fabbian

# BELUGA COLOUR D57F0131

Marc Sadler





#### Dimensions



#### Description

Downlight with adjustable varnished crystal blue painted diffuser. Black painted metal structure with polished chrome-plated metal ring.



#### Material Crystal glass - Metal

### Available diffuser colours



## In the same family



Fabbian s.r.l. | via Santa Brigida 50, 31023 Castelminio di Resana (TV) Italy | tel. +39 0423 4848 | fax +39 0423 484395 | www.fabbian.com | info@fabbian.com

Pictures, descriptions, dimensions and technical data have to be considered as purely indicative. While maintaining the basic characteristics of the product, the manufacturer reserves the right to make modifications at any time with the sole aim of improvement