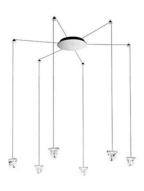

# TRIPLA F41G0311

Desall / Devis Busato & Giulia Ciccarese

**Description** Wall/ceiling system with transparent crystal diffuser. Polished aluminium structure.