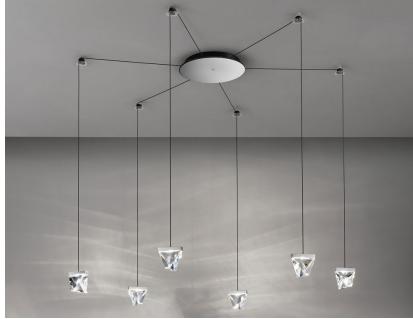

# TRIPLA F41G0311

Desall / Devis Busato & Giulia Ciccarese

**Description** Wall/ceiling system with transparent crystal diffuser. Polished aluminium structure.