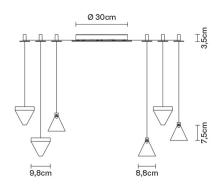

# :Fabbian

# TRIPLA F41G0311

Desall / Devis Busato & Giulia Ciccarese





**Description** Wall/ceiling system with transparent crystal diffuser. Polished aluminium structure.



#### Dimensions



**Voltage** 220V-240V

Dimmable LED PUSH 1..10V DALI

#### Light source and alternative bulbs

LED 6x4.3W-120° WHITE 3000K 4860lm Cri >80

Energetic class A++



**Included accessories** LED Dimmable electronic driver 18 spools for wire support

Weight Net: 5.89 kg Gross: 6.78 kg **Packaging** Volume: 0.044 m<sup>3</sup> Number of boxes: 0

Specs



**Material** Crystal - Aluminium

Available diffuser colours

### Available structure colours



Anthracite

Bronze

## In the same family





Pictures, descriptions, dimensions and technical data have to be considered as purely indicative. While maintaining the basic characteristics of the product, the manufacturer reserves the right to make modifications at any time with the sole aim of improvement