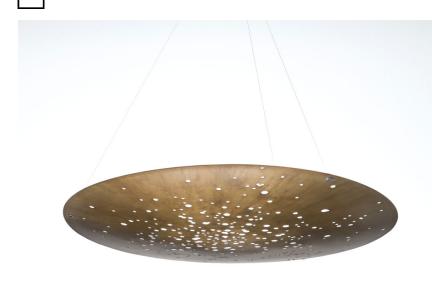

# Description

Pendant lamp with black aluminium structure and iron lens. The lens undergoes an oxidation process inducted by flame and it is followed by brushing, sponging, polishing and sanding.

**Voltage** 220-240V

### Available diffuser colours

Satin-finish burnished Rust Bronze

Available structure colours
Black