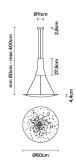

# **:** Fabbian

# LENS F46A0176

Lucie Koldova





#### Dimensions



# Description

Pendant lamp with black aluminium structure and iron lens. The lens undergoes an oxidation process inducted by flame and it is followed by brushing, sponging, polishing and sanding.

**Voltage** 220-240V

Light source and alternative bulbs

LED 1x26W-35° WHITE 3000K 2400lm Cri 92

Energetic class A++

**Included accessories** LED Dimmable electronic driver

Weight Net: 6.08 kg Gross: 8.32 kg **Packaging** Volume: 0.064 m<sup>3</sup> Number of boxes:

#### Material Aluminium - Iron

### Available diffuser colours

Satin-finish burnished Rust Bronze

Available structure colours
Black

#### In the same family



Multiple pendant

Wall/ceiling

## Specs

**IP**40

Fabbian s.r.l. | via Santa Brigida 50, 31023 Castelminio di Resana (TV) Italy | tel. +39 0423 4848 | fax +39 0423