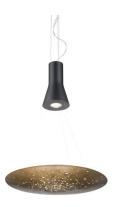

# **:** Fabbian

# LENS F46A0176

Lucie Koldova





#### Dimensions



# Description

Pendant lamp with black aluminium structure and iron lens. The lens undergoes an oxidation process inducted by flame and it is followed by brushing, sponging, polishing and sanding.

**Voltage** 220-240V

Light source and alternative bulbs

LED 1x26W-35° WHITE 3000K 2400lm Cri 92

Energetic class A++

**Included accessories** LED Dimmable electronic driver

Weight Net: 6.08 kg Gross: 8.32 kg **Packaging** Volume: 0.064 m<sup>3</sup> Number of boxes:

#### Material Aluminium - Iron

### Available diffuser colours

Satin-finish burnished Rust Bronze

Available structure colours
Black

#### In the same family



Multiple pendant

Wall/ceiling

## Specs

**IP**40

Fabbian s.r.l. | via Santa Brigida 50, 31023 Castelminio di Resana (TV) Italy | tel. +39 0423 4