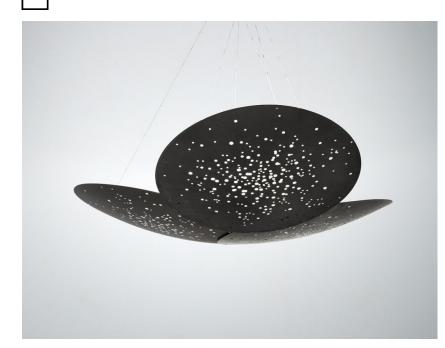

# LENS **F46A0714**

Lucie Koldova

•

Pendant lamp with black aluminium structure and iron lens. The lens undergoes an oxidation process inducted by flame and it is followed by brushing, sponging, polishing and sanding.

#### Material Aluminium - Iron