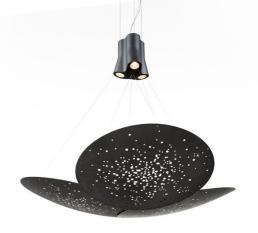

# **:** Fabbian

# LENS **F46A0714**

Lucie Koldova

•





Pendant lamp with black aluminium structure and iron lens. The lens undergoes an oxidation process inducted by flame and it is followed by brushing, sponging, polishing and sanding.



#### Dimensions



**Voltage** 220-240V

#### Light source and alternative bulbs

LED 3x26W-35° WHITE 3000K 7200lm Cri 92

Energetic class A++

**I** 

**Included accessories** LED Dimmable electronic driver

Weight Net: 26.55 kg Gross: 37.76 kg **Packaging** Volume: 2.576 m<sup>3</sup> Number of boxes:

#### Material Aluminium - Iron

### Available diffuser colours



## In the same family



Specs

- - - -

**IP**40

Fabbian s.r.l. | via Santa Brigida 50, 31023 Castelminio di Resana (TV) |taly | tel. +39 0423 4848 | fax +39 0423 484395 | www.fabbian.com | info@fabbian.com

Pictures, descriptions, dimensions and technical data have to be considered as purely indicative. While maintaining the basic characteristics of the product, the manufacturer reserves the right to make modifications