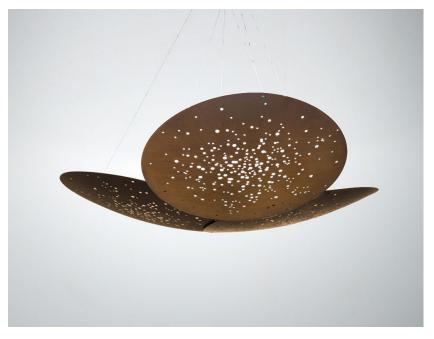

## Description

Pendant lamp with black aluminium structure and iron lens. The lens undergoes an oxidation process inducted by flame and it is followed by brushing, sponging, polishing and sanding.

## Material

Aluminium - Iron

## Available diffuser colours

Satin-finish burnished Multicolour

Bronze