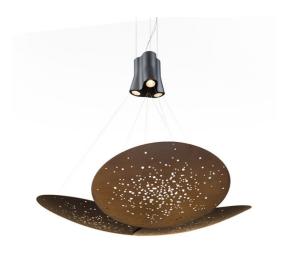

## Description

Pendant lamp with black aluminium structure and iron lens. The lens undergoes an oxidation process inducted by flame and it is followed by brushing, sponging, polishing and sanding.

## Available diffuser colours

Satin-finish burnished Multicolour

Bronze