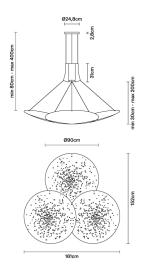

# :Fabbian

# **LENS**

# F46A0756

Lucie Koldova





## Description

Pendant lamp with black aluminium structure and iron lens. The lens undergoes an oxidation process inducted by flame and it is followed by brushing, sponging, polishing and sanding.

## Voltage

220-240V

## Light source and alternative bulbs

LED 3x26W-35° WHITE 3000K 7200lm Cri 92

## Energetic class A++





## Included accessories

LED

Dimmable electronic driver

## Weight Net: 26.55 kg

Gross: 37.76 kg

## **Packaging**

Volume: 2.576 m<sup>3</sup> Number of boxes:

## Specs

**IP**40



#### **Dimensions**



## Material

Aluminium - Iron

## Available diffuser colours

Satin-finish burnished Multicolour

Bronze

#### Available structure colours

Black

## In the same family



endant Wall/ceiling