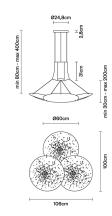

# **:** Fabbian

## LENS F46A0599

Lucie Koldova





Pendant lamp with black aluminium structure and iron lens. The lens undergoes an oxidation process inducted by flame and it is followed by brushing, sponging, polishing and sanding.



#### Dimensions



**Voltage** 220-240V

#### Light source and alternative bulbs

LED 3x26W-35° WHITE 3000K 7200lm Cri 92

Energetic class A++

**Included accessories** LED Dimmable electronic driver

Weight Net: 16.77 kg Gross: 22 kg **Packaging** Volume: 0.158 m<sup>3</sup> Number of boxes:

#### Material Aluminium - Iron

### Available diffuser colours



#### In the same family



Specs

**IP**40

Fabbian s.r.l. | via Santa Brigida 50, 31023 Castelminio di Resana (TV) Italy | tel. +39 0423 4848 | fax +39 0423 484395 | www.fabbian.com | info@fabbian.com

Pictures, descriptions, dimensions and technical data have to be considered as purely indicative. While maintaining the basic characteristics of the product, the manufacturer reserves the right to make modifications at any time with the sole aim of impr