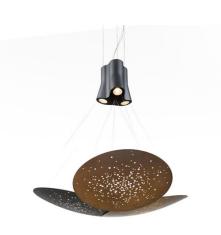

## LENS F46A0599

Lucie Koldova

Pendant lamp with black aluminium structure and iron lens. The lens undergoes an oxidation process inducted by flame and it is followed by brushing, sponging, polishing and sanding.