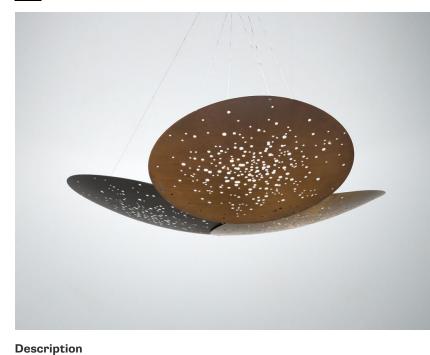

## LENS F46A0599

Lucie Koldova

Pendant lamp with black aluminium structure and iron lens. The lens undergoes an oxidation process inducted by flame and it is followed by brushing, sponging, polishing and sanding.