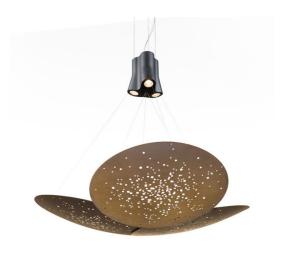

## Description

Pendant lamp with black aluminium structure and iron lens. The lens undergoes an oxidation process inducted by flame and it is followed by brushing, sponging, polishing and sanding.

## Material

Aluminium - Iron

## Available diffuser colours

Satin-finish burnished Multicolour

Rust Bronze