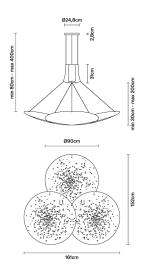

# : Fabbian

## **LENS**

## F46A0776

Lucie Koldova





## Description

Pendant lamp with black aluminium structure and iron lens. The lens undergoes an oxidation process inducted by flame and it is followed by brushing, sponging, polishing and sanding.

## Voltage

220-240V

## Light source and alternative bulbs

LED 3x26W-35° WHITE 3000K 7200lm Cri 92

Energetic class A++





#### Included accessories

LED

Dimmable electronic driver

## Weight Net: 26.55 kg

Gross: 37.76 kg

## **Packaging**

Volume: 2.576 m<sup>3</sup> Number of boxes:

## **Specs**

**IP**40



#### **Dimensions**



## Material

Aluminium - Iron

## Available diffuser colours

Satin-finish burnished Multicolour

Rust Bronze

#### Available structure colours

Black

## In the same family



Wall/ceiling