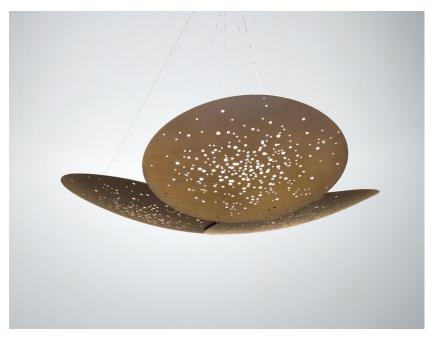

## F46A0776

Lucie Koldova

## Description

Pendant lamp with black aluminium structure and iron lens. The lens undergoes an oxidation process inducted by flame and it is followed by brushing, sponging, polishing and sanding.

## Material

Aluminium - Iron

## Available diffuser colours

Satin-finish burnished Multicolour

Rust Bronze