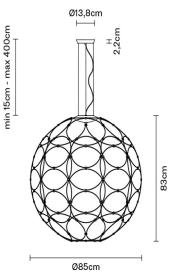

## Dimensions

ser colours

Available structure colours White

Fabbian s.r.l. | via Santa Brigida 50, 31023 Castelminio di Resana (TV) Italy | tel. +39 0423 4848 | fax +39 0423 484395 | www.fabbian.com | info@fabbian.com