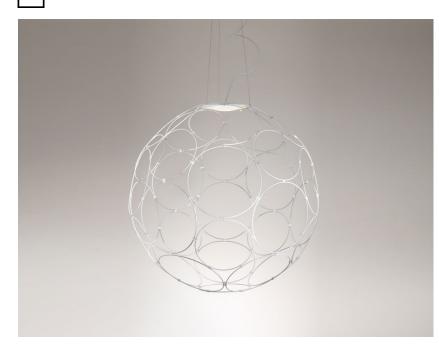

## GIRO F30A0301

Formfjord ┛

Description Pendant lamp with white painted metal fixture.

|                                    |                       | 5000                     |  |
|------------------------------------|-----------------------|--------------------------|--|
| <b>Voltage</b><br>220-240V         | Dimmable LED<br>TRIAC | <b>Material</b><br>Metal |  |
| Light source and alternative bulbs |                       | Available diffus         |  |
| LED 1x17W-120°                     |                       | White                    |  |
| WHITE 3000K<br>1850lm Cri >80      |                       | Anthracite               |  |