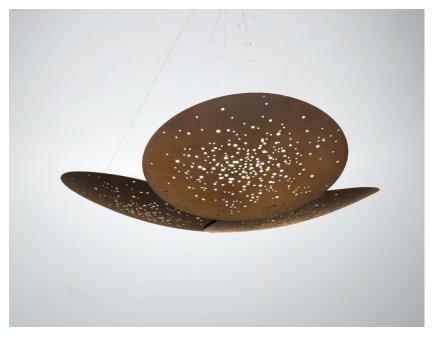

# Description

Pendant lamp with black aluminium structure and iron lens. The lens undergoes an oxidation process inducted by flame and it is followed by brushing, sponging, polishing and sanding.

# Material

Aluminium - Iron

# Available diffuser colours

Satin-finish burnished Multicolour

Rust

Bronze