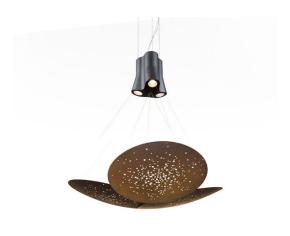

# : Fabbian

# **LENS**

# F46A0556

Lucie Koldova





# Description

Pendant lamp with black aluminium structure and iron lens. The lens undergoes an oxidation process inducted by flame and it is followed by brushing, sponging, polishing and sanding.



#### **Dimensions**



#### Voltage

220-240V

# Light source and alternative bulbs

LED 3x26W-35° WHITE 3000K 7200lm Cri 92

Energetic class A++





#### Included accessories

LED

Dimmable electronic driver

Weight Net: 16.77 kg Gross: 22 kg

# **Packaging**

Volume: 0.158 m<sup>3</sup> Number of boxes:

# **Specs**

**IP**40

# Material

Aluminium - Iron

# Available diffuser colours

Satin-finish burnished Multicolour

Rust

Bronze

#### Available structure colours

Black

# In the same family





Wall/ceiling