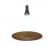

# F46A0556

Lucie Koldova

# Description

Pendant lamp with black aluminium structure and iron lens. The lens undergoes an oxidation process inducted by flame and it is followed by brushing, sponging, polishing and sanding.

# Material

Aluminium - Iron