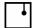

# Description

Pendant lamp with black aluminium structure and iron lens. The lens undergoes an oxidation process inducted by flame and it is followed by brushing, sponging, polishing and sanding.

# Material

Aluminium - Iron

# Available diffuser colours

Satin-finish burnished Multicolour

Rust

Bronze