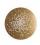

# : Fabbian

# **LENS**

# F46A0556

Lucie Koldova





# Description

Pendant lamp with black aluminium structure and iron lens. The lens undergoes an oxidation process inducted by flame and it is followed by brushing, sponging, polishing and sanding.



#### **Dimensions**



#### Voltage

220-240V

# Light source and alternative bulbs

LED 3x26W-35° WHITE 3000K 7200lm Cri 92

Energetic class A++





#### Included accessories

LED

Dimmable electronic driver

Weight Net: 16.77 kg Gross: 22 kg

# **Packaging**

Volume: 0.158 m<sup>3</sup> Number of boxes:

# **Specs**

**IP**40

# Material

Aluminium - Iron

# Available diffuser colours

Satin-finish burnished Multicolour

Rust

Bronze

#### Available structure colours

Black

# In the same family





Wall/ceiling