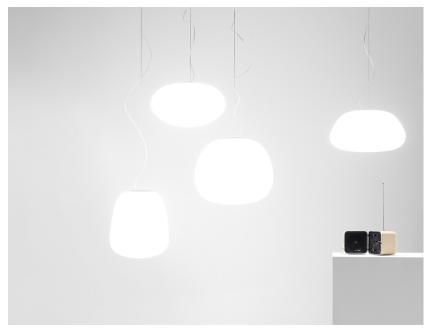

## LUMI

# F07A4301

A.Saggia & V.Sommella / D&G Studio

#### Description

Pendant lamp with diffuser in satin-finish white blown glass. Supporting structure made of metal or polyester reinforced with glass fibre, painted white.

Voltage

220-240V

Dimmable LED

TRIA