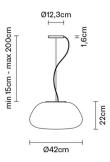

# : Fabbian

## LUMI

# F07A4301

A.Saggia & V.Sommella / D&G Studio





#### **Dimensions**



#### Description

Pendant lamp with diffuser in satin-finish white blown glass. Supporting structure made of metal or polyester reinforced with glass fibre, painted white.

Voltage

220-240V

Dimmable LED

TRIA

#### Light source and alternative bulbs

LED 1x17W-120° WHITE 3000K 1850lm Cri >80 Material

Glass - Metal

Available diffuser colours

White

Energetic class A++





# Available structure colours

White

#### Included accessories

LED

Off-center cable fastener

Weight

Net: 3.21 kg Gross: 4.14 kg **Packaging** 

Volume: 0.07 m<sup>3</sup> Number of boxes: 1

## Specs

EHC

**IP**20

In the same family

Multiple pendant

Table Floor Wall Ceiling

Wall/ceiling