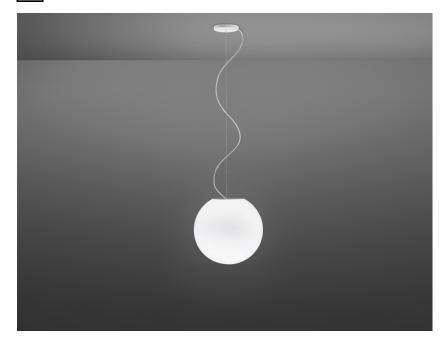

## LUMI F07A4501

A.Saggia & V.Sommella / D&G Studio

Pendant lamp with diffuser in satin-finish white blown glass. Supporting structure made of

#### Light source and alternative bulbs

metal or polyester reinforced with glass fibre, painted white.

LED 1x17W-120° WHITE 3000K 1850lm Cri >80

Energetic class A++

(E)

**Included accessories** LED Off-center cable fastener