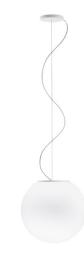

#### Dimensions

**Voltage** 220-240V

Description

Dimmable LED

Weight Net: 2.45 kg Gross: 3.64 kg

**Packaging** Volume: 0.106 m<sup>3</sup> Number of boxes: 1

Specs

EHE IP20

Material

Glass - Metal

Available diffuser colours
White

Available structure colours
White