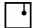

## LUMI

## F07A1901

A.Saggia & V.Sommella / D&G Studio

Description Pendant lamp with diffuser in satin-finish white blown glass. Supporting structure made of metal or polyester reinforced with glass fibre, painted white.