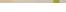

## F07A1901

A.Saggia & V.Sommella / D&G Studio

Description Pendant lamp with diffuser in satin-finish white blown glass. Supporting structure made of metal or polyester reinforced with glass fibre, painted white.

## **Dimensions**

Voltage

Socket 1xG9

220-240V

Light source and alternative bulbs

cod. A11004C20

G9 1x60W **HSGS** 

Energetic class D

EAC

**IP**40

Material

Glass - Metal

Available diffuser colours

White

Available structure colours

White