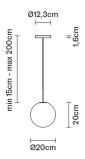

## F07A1901

A.Saggia & V.Sommella / D&G Studio

Description Pendant lamp with diffuser in satin-finish white blown glass. Supporting structure made of metal or polyester reinforced with glass fibre, painted white.

## **Dimensions**

Voltage

Socket 1xG9

220-240V

Light source and alternative bulbs

cod. A11004C20

G9 1x60W **HSGS** 

Energetic class D