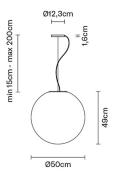

#### Dimensions

**Voltage** 220-240V

Dimmable LED TRIAC

#### Light source and alternative bulbs

LED 1x17W-120° WHITE 3000K 1850lm Cri >80

Energetic class A++

(E)

**Included accessories** LED Off-center cable fastener

Weight Net: 4.95 kg Gross: 7.21 kg **Packaging** Volume: 0.258 m<sup>3</sup> Number of boxes: 1

Specs

Material Glass - Metal

Available diffuser colours
White

Available structure colours
White