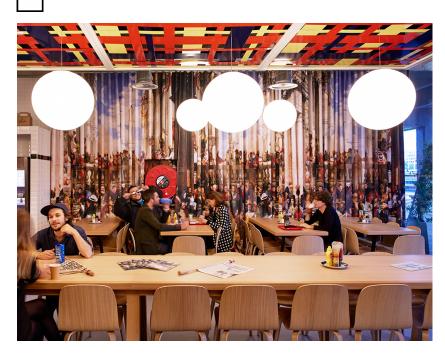

#### Description

Pendant lamp with diffuser in satin-finish white blown glass. Supporting structure made of metal or polyester reinforced with glass fibre, painted white.