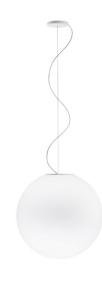

#### Description

Pendant lamp with diffuser in satin-finish white blown glass. Supporting structure made of metal or polyester reinforced with glass fibre, painted white.