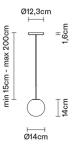

#### Description

Pendant lamp with diffuser in satin-finish white blown glass. Supporting structure made of metal or polyester reinforced with glass fibre, painted white.

Dimensions

Voltage 220-240V

Socket 1xG9

#### Light source and alternative bulbs cod. A11002C20

G9 1x33W HSGS

Energetic class D

**Included accessories** Off-center cable fastener

Not included accessories Bulb

Weight Net: 0.25 kg Gross: 0.37 kg

Packaging Volume: 0.008 m<sup>3</sup> Number of boxes: 1