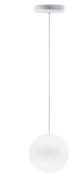

#### Description

Pendant lamp with diffuser in satin-finish white blown glass. Supporting structure made of metal or polyester reinforced with glass fibre, painted white.

Dimensions

Voltage 220-240V

Socket 1xG9

Specs

Material

Glass - Metal

Available diffuser colours White

Available structure colours White