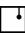

#### Description

Pendant lamp with diffuser in satin-finish white blown glass. Supporting structure made of metal or polyester reinforced with glass fibre, painted white.

Dimensions

Voltage 220-240V

Socket 1xG9

Specs

Material

Glass - Metal

Available diffuser colours White

Available structure colours White