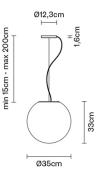

# : Fabbian

### LUMI

# F07A2101

A.Saggia & V.Sommella / D&G Studio





#### Description

Pendant lamp with diffuser in satin-finish white blown glass. Supporting structure made of metal or polyester reinforced with glass fibre, painted white.



#### **Dimensions**



Voltage Socket 220-240V

#### Light source and alternative bulbs

cod. A10208C12

cod. A10218C10

E27 1x150W

E27 1x30W

**HSGST** 

**FBT** 

Energetic class D

Energetic class A

#### Included accessories

Off-center cable fastener

Not included accessories

Bulb

Weight Net: 2.8 kg Gross: 3.99 kg **Packaging** 

Volume: 0.106 m<sup>3</sup>

Number of boxes: 1

## Specs

EAC

**IP**20

Material

Glass - Metal

#### Available diffuser colours

White

#### Available structure colours

White

#### In the same family



Table





Wall



Ceiling



Wall/ceiling