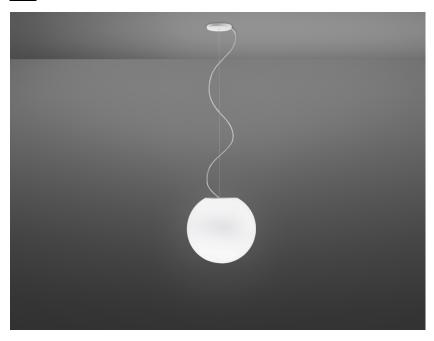

#### Description

Pendant lamp with diffuser in satin-finish white blown glass. Supporting structure made of metal or polyester reinforced with glass fibre, painted white.