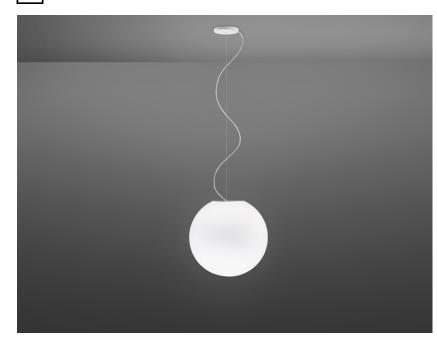

## LUMI F07A2301

A.Saggia & V.Sommella / D&G Studio

ł

Pendant lamp with diffuser in satin-finish white blown glass. Supporting structure made of

metal or polyester reinforced with glass fibre, painted white.