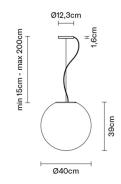

## Dimensions

Voltage Socket 220-240V 1xE27 Light source and alternative bulbs cod. A10209C12 cod. A10218C10 E27 1x205W E27 1x30W HSGST FBT Energetic class D Energetic class A **Included accessories** Not included accessories Off-center cable fastener Bulb