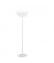

## LUMI

## F07B0101

A.Saggia & V.Sommella / D&G Studio

#### Description

Table lamp with diffuser in satin-finish white blown glass. Supporting structure made of metal or polyester reinforced with glass fibre, painted white.

Voltage 220-240V Socket 1xG9

Light source and alternative bulbs