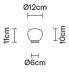

# : Fabbian

## LUMI

## F07B0101

A.Saggia & V.Sommella / D&G Studio





### **Dimensions**



#### Description

Table lamp with diffuser in satin-finish white blown glass. Supporting structure made of metal or polyester reinforced with glass fibre, painted white.

Voltage 220-240V Socket 1xG9

Light source and alternative bulbs

cod. A11001C20

G9 1x20W HSGS

Energetic class D

Not included accessories

Bulb

Weight Net: 0.46 kg Gross: 0.53 kg **Packaging** 

Volume: 0.004 m<sup>3</sup> Number of boxes: 1

**Specs** 

EAC

**IP**40

Material

Glass - Grivory®

Available diffuser colours

White

Available structure colours

White

In the same family



Multiple pendant



Floor



Wall

Ceiling



Wall/ceiling