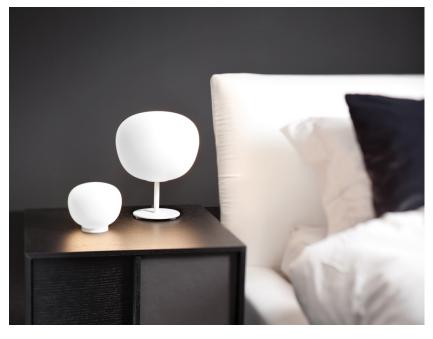

#### Description

Table lamp with diffuser in satin-finish white blown glass. Supporting structure made of metal or polyester reinforced with glass fibre, painted white.

Voltage 220-240V Socket 1xG9

Light source and alternative bulbs