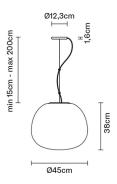

# :Fabbian

# LUMI

# F07A3901

A.Saggia & V.Sommella / D&G Studio







Pendant lamp with diffuser in satin-finish white blown glass. Supporting structure made of metal or polyester reinforced with glass fibre, painted white.



## **Dimensions**



Voltage

220-240V

Dimmable LED

TRIA

## Light source and alternative bulbs

LED 1x17W-120° WHITE 3000K 1850lm Cri >80

Energetic class A++





#### Included accessories

LED

Off-center cable fastener

Weight

Net: 3.99 kg Gross: 5.39 kg Packaging

Volume: 0.122 m<sup>3</sup> Number of boxes: 1

# Specs

EAC

**IP**20

Material

Glass - Metal

## Available diffuser colours

White

#### Available structure colours

White

## In the same family





Wall/ceiling