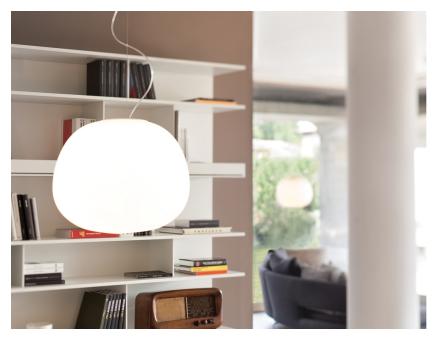

# F07A3901

A.Saggia & V.Sommella / D&G Studio

Pendant lamp with diffuser in satin-finish white blown glass. Supporting structure made of metal or polyester reinforced with glass fibre, painted white.