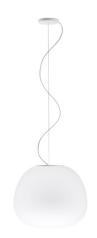

# F07A3901

A.Saggia & V.Sommella / D&G Studio

Pendant lamp with diffuser in satin-finish white blown glass. Supporting structure made of metal or polyester reinforced with glass fibre, painted white.