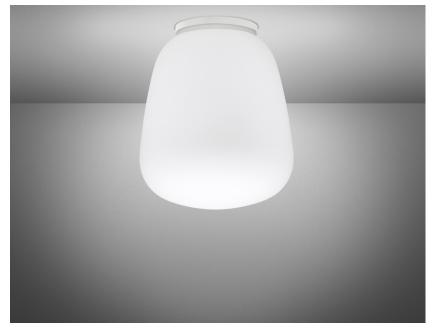

#### Description

Ceiling lamp with diffuser in satin-finish white blown glass. Supporting structure made of metal or polyester reinforced with glass fibre, painted white.

Socket Voltage 220-240V