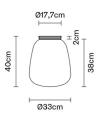

#### Description

Ceiling lamp with diffuser in satin-finish white blown glass. Supporting structure made of metal or polyester reinforced with glass fibre, painted white.

Socket Voltage 220-240V