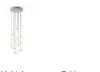

## F07A0701

A.Saggia & V.Sommella / D&G Studio

Description Pendant lamp with diffuser in satin-finish white blown glass. Supporting structure made of metal or polyester reinforced with glass fibre, painted white.

## **Dimensions**

Voltage Socket 220-240V Light source and alternative bulbs

cod. A10208C12

cod. A10218C10

E27 1x150W

E27 1x30W

**HSGST** 

**FBT** 