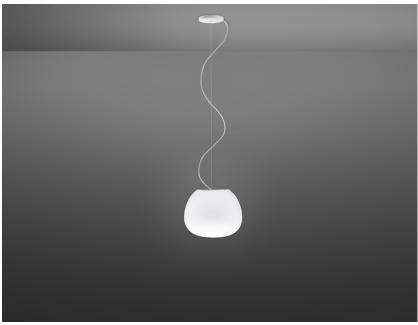

## F07A0701

A.Saggia & V.Sommella / D&G Studio

Description Pendant lamp with diffuser in satin-finish white blown glass. Supporting structure made of metal or polyester reinforced with glass fibre, painted white.

## **Dimensions**

Voltage Socket 220-240V Light source and alternative bulbs

cod. A10208C12

cod. A10218C10

E27 1x150W

E27 1x30W

**HSGST** 

**FBT** 