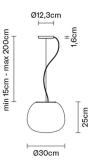

## **Dimensions**

Voltage Socket 220-240V Light source and alternative bulbs

cod. A10208C12

cod. A10218C10

E27 1x150W

E27 1x30W

**HSGST** 

**FBT** 