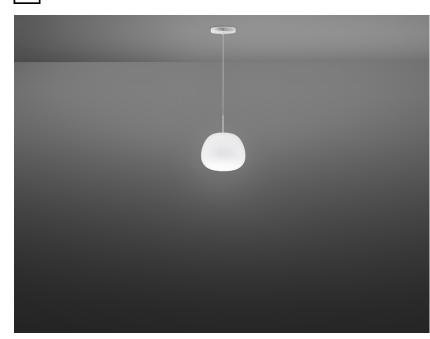

#### Dimensions

Pendant lamp with diffuser in satin-finish white blown glass. Supporting structure made of metal or polyester reinforced with glass fibre, painted white.

Description

Voltage 220-240V

Socket 1xG9