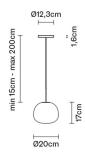

#### Dimensions

Pendant lamp with diffuser in satin-finish white blown glass. Supporting structure made of metal or polyester reinforced with glass fibre, painted white.

Description

Voltage 220-240V

Socket 1xG9