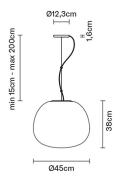

# : Fabbian

## LUMI

# F07A0301

A.Saggia & V.Sommella / D&G Studio







Pendant lamp with diffuser in satin-finish white blown glass. Supporting structure made of metal or polyester reinforced with glass fibre, painted white.



#### **Dimensions**



Socket Voltage 220-240V

#### Light source and alternative bulbs

cod. A10209C12 cod. A10218C10

E27 1x205W E27 1x30W **HSGST FBT** 

Energetic class D Energetic class A

Included accessories Not included accessories Bulb

Off-center cable fastener

Weight **Packaging** Net: 4.54 kg

Volume: 0.122 m<sup>3</sup> Gross: 5.94 kg Number of boxes: 1

## Specs

EAC

**IP**20

Material Glass - Metal

#### Available diffuser colours

White

#### Available structure colours

White

#### In the same family











Wall





Wall/ceiling