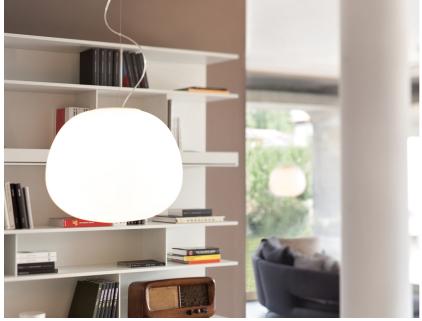

# F07A0301

A.Saggia & V.Sommella / D&G Studio

Pendant lamp with diffuser in satin-finish white blown glass. Supporting structure made of metal or polyester reinforced with glass fibre, painted white.