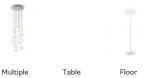

# F07A0301

A.Saggia & V.Sommella / D&G Studio

Pendant lamp with diffuser in satin-finish white blown glass. Supporting structure made of metal or polyester reinforced with glass fibre, painted white.

#### In the same family

Wall

Wall/ceiling