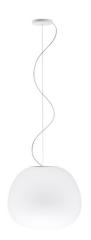

# F07A0301

A.Saggia & V.Sommella / D&G Studio

Pendant lamp with diffuser in satin-finish white blown glass. Supporting structure made of metal or polyester reinforced with glass fibre, painted white.