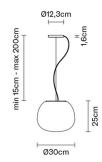

### Dimensions

**Voltage** 220-240V

Description

Dimmable LED

Weight Net: 3 kg Gross: 3.82 kg

**Packaging** Volume: 0.071 m<sup>3</sup> Number of boxes: 1

Specs

ERE IP20

Material Glass - Metal

Available diffuser colours
White

Available structure colours
White

Wall/ceiling