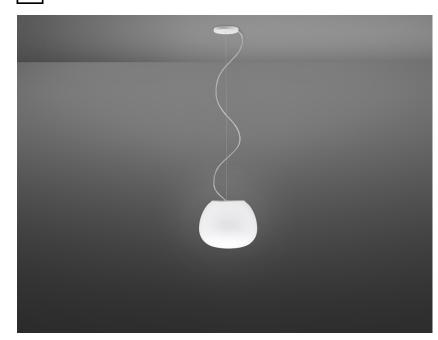

## LUMI F07A4101

A.Saggia & V.Sommella / D&G Studio

ł

Pendant lamp with diffuser in satin-finish white blown glass. Supporting structure made of

#### Light source and alternative bulbs

metal or polyester reinforced with glass fibre, painted white.

LED 1x17W-120° WHITE 3000K 1850lm Cri >80

Energetic class A++

**Included accessories** LED Off-center cable fastener