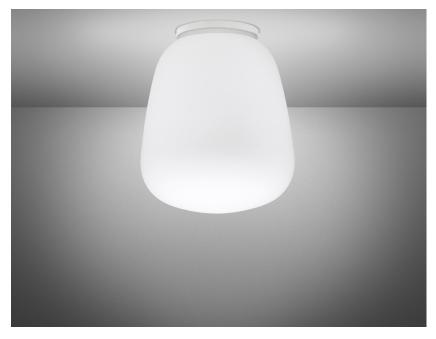

#### Description

Ceiling lamp with diffuser in satin-finish white blown glass. Supporting structure made of metal or polyester reinforced with glass fibre, painted white.

Voltage

220-240V

**Dimmable LED** 