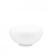

#### Description

Ceiling lamp with diffuser in satin-finish white blown glass. Supporting structure made of metal or polyester reinforced with glass fibre, painted white.

Voltage

220-240V

**Dimmable LED** 

### Light source and alternative bulbs

LED 1x17W-120°

Material

Glass - Metal

WHITE 3000K 1850lm Cri >80 Available diffuser colours

White

Energetic class A++

Available structure colours