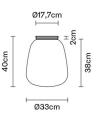

# : Fabbian

### LUMI

## F07E1101

A.Saggia & V.Sommella / D&G Studio









#### Description

Ceiling lamp with diffuser in satin-finish white blown glass. Supporting structure made of metal or polyester reinforced with glass fibre, painted white.

Voltage

220-240V

**Dimmable LED** 

### Light source and alternative bulbs

LED 1x17W-120°

Material

Glass - Metal

WHITE 3000K 1850lm Cri >80 Available diffuser colours

White

Energetic class A++





Available structure colours

White

Included accessories

LED

Weight

Net: 3.38 kg Gross: 4.74 kg **Packaging** 

Volume: 0.133 m<sup>3</sup> Number of boxes: 1

**Specs** 

EAC

**IP**40

In the same family



Multiple pendant





Table

Floor

Wall



Wall/ceiling