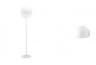

#### Description

Ceiling lamp with diffuser in satin-finish white blown glass. Supporting structure made of metal or polyester reinforced with glass fibre, painted white.

Voltage

220-240V

**Dimmable LED** 

### Light source and alternative bulbs

LED 1x17W-120°

Material

Glass - Metal

WHITE 3000K 1850lm Cri >80 Available diffuser colours

White

Energetic class A++

Available structure colours

**IP**40

In the same family

Multiple pendant

Table

Floor

Wall

Wall/ceiling