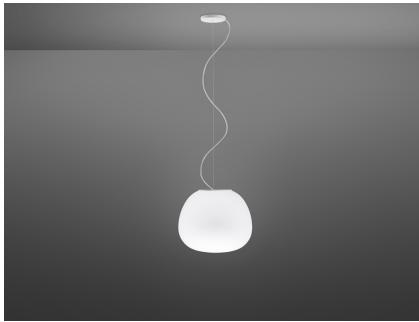

## F07A3701

A.Saggia & V.Sommella / D&G Studio

Description Pendant lamp with diffuser in satin-finish white blown glass. Supporting structure made of metal or polyester reinforced with glass fibre, painted white.