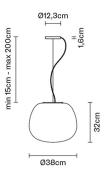

# : Fabbian

## LUMI

## F07A3701

A.Saggia & V.Sommella / D&G Studio





Description Pendant lamp with diffuser in satin-finish white blown glass. Supporting structure made of metal or polyester reinforced with glass fibre, painted white.



### **Dimensions**



Voltage 220-240V

**Dimmable LED** 

## Light source and alternative bulbs

LED 1x17W-120° WHITE 3000K 1850lm Cri >80

Energetic class A++



### Included accessories

LED

Off-center cable fastener

Weight

Net: 3.12 kg Gross: 4.31 kg **Packaging** 

Volume: 0.106 m<sup>3</sup> Number of boxes: 1

Specs

EAC

**IP**20

Material

Glass - Metal

Available diffuser colours

White

Available structure colours

White

In the same family







Ceiling



Wall/ceiling