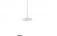

## F07A3701

A.Saggia & V.Sommella / D&G Studio

Description Pendant lamp with diffuser in satin-finish white blown glass. Supporting structure made of metal or polyester reinforced with glass fibre, painted white.

### **Dimensions**

Voltage 220-240V

**Dimmable LED** 

## Light source and alternative bulbs

LED 1x17W-120° WHITE 3000K 1850lm Cri >80

Energetic class A++