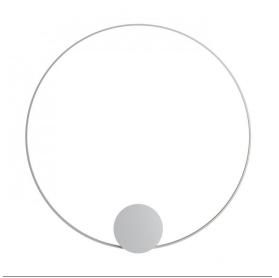

# :Fabbian

### **OLYMPIC**

# F45G0701

Lorenzo Truant





### Description

Wall/ceiling lamp with white painted aluminium structure and plastic material diffuser.



#### **Dimensions**



Voltage

220-240V

Dimmable LED

PUSH 1..10V

### Light source and alternative bulbs

LED 1x98W-120° WHITE 3000K 10600lm Cri 94

Energetic class A++

.........



#### Included accessories

LED

Dimmable electronic driver

## Weight

Net: 3.84 kg Gross: 0 kg

### **Packaging**

Volume: 0 m<sup>3</sup> Number of boxes:

### Specs

**IP**40

### Material

Aluminium - Plastic

### Available diffuser colours

White

#### Available structure colours

White Bronze

### In the same family



Pendant

Multiple pendant