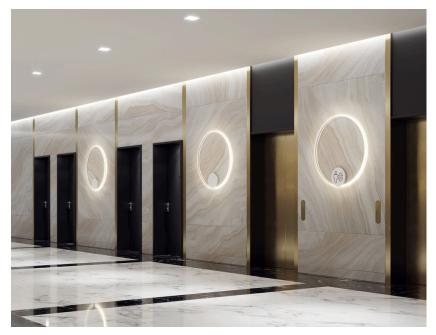

### Description

Wall/ceiling lamp with white painted aluminium structure and plastic material diffuser.

### Specs

**IP**40

### Material

Aluminium - Plastic

### Available diffuser colours

White

#### Available structure colours

White Bronze