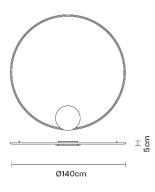

# :Fabbian

### **OLYMPIC**

# F45G0701

Lorenzo Truant





### Description

Wall/ceiling lamp with white painted aluminium structure and plastic material diffuser.



#### **Dimensions**



Voltage

220-240V

Dimmable LED

PUSH 1..10V

### Light source and alternative bulbs

LED 1x98W-120° WHITE 3000K 10600lm Cri 94

Energetic class A++

.........



#### Included accessories

LED

Dimmable electronic driver

## Weight

Net: 3.84 kg Gross: 0 kg

### **Packaging**

Volume: 0 m<sup>3</sup> Number of boxes:

### Specs

**IP**40

### Material

Aluminium - Plastic

### Available diffuser colours

White

#### Available structure colours

White Bronze

### In the same family



Pendant

Multiple pendant