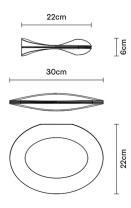

# :Fabbian

## **ENCK**

# F17G0301

Francesco Lucchese









#### Description

Wall/ceiling lamp with structure in white painted aluminium, composed of two slot-in shells. The structure can quickly be coupled with the base, making it extremely easy to install.

Voltage

220-240V

Dimmable LED

TRIA

#### Light source and alternative bulbs

LED 4x4.5W-120° WHITE 2700K 1600lm Cri >80 Material

Aluminium

Available structure colours

White

Gold

Chrome

Energetic class A++





#### Included accessories

LED

Weight

Net: 1.27 kg Gross: 1.27 kg **Packaging** 

Volume: 0.009 m<sup>3</sup> Number of boxes: 1

### Specs



**IP**40