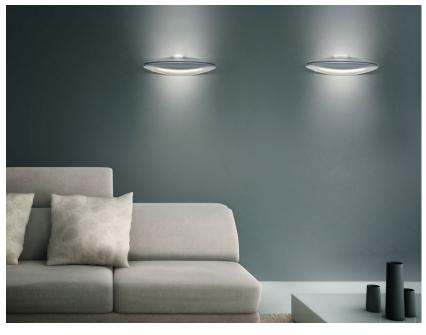

#### Description

Wall/ceiling lamp with structure in white painted aluminium, composed of two slot-in shells. The structure can quickly be coupled with the base, making it extremely easy to install.

Voltage